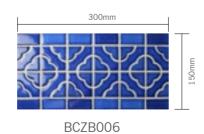

-----------|-------|
| BLOSSOM SERIES     | 07-10 |
| FAMBE SERIES       | 11-14 |
| FROZEN SERIES      | 15-22 |
| CRACKLE FAN MOSAIC | 23-24 |
| PENNY SERIES       | 25-26 |
| HEXAGON SERIES     | 27-28 |
| CLASSIC SERIES     | 29-32 |









7mm [





BCP602



BCP604







BCP701

BCP601

SHEET SIZE





















BCH609



BCH611



BCH610



BCH002



BCH001



SHEET SIZE







Bluwhale Produced







BCK636

BCK613

11

BCK612







 $\mathbf{3}$ 













#### FROZEN SERIES







BCQ608









BCQ704

BCQ607





CHIP SIZE

SHEET SIZE









BCQ604

BCQ605

BCQ702





BCQ703























Bluwhale Produced



















BCK629











BCK630

BCK202

BCK102





SHEET SIZE



Bluwhale Produced





306mm









BCZB002

BCZB007



BCZB005





BCZB001



BCZB008



BCZB003



BCZB004





BCZB011



BCKB601



BCKB701



BCZB010



BCKB602



BCKB702



#### **ART MOSAIC SERIES**

Art mosaic tiles can be customized in different patterns and sizes according to customers' requirements.



BCA002 Chip Size: 9.5x9.5mm Sheet Size: 300x300mm Thickness: 6mm







BCA003 Chip Size: 9.5x9.5mm Sheet Size: 300x300mm Thickness: 6mm



Lovely Dolphin

The Lovely Dolphin Series would absolutely enliven your swimming pool and make it look lively.





Auspicious Clouds

"Auspicious Clouds" represent "good luck" because the Chinese word for cloud is pronounced the same as yun meaning "luck" or "fortune".

















BGE026 Chip Size: 20x20mm Thickness: 4mm





BGE025 Chip Size: 20x20mm Thickness: 4mm











BGE026 Chip Size: 20x2