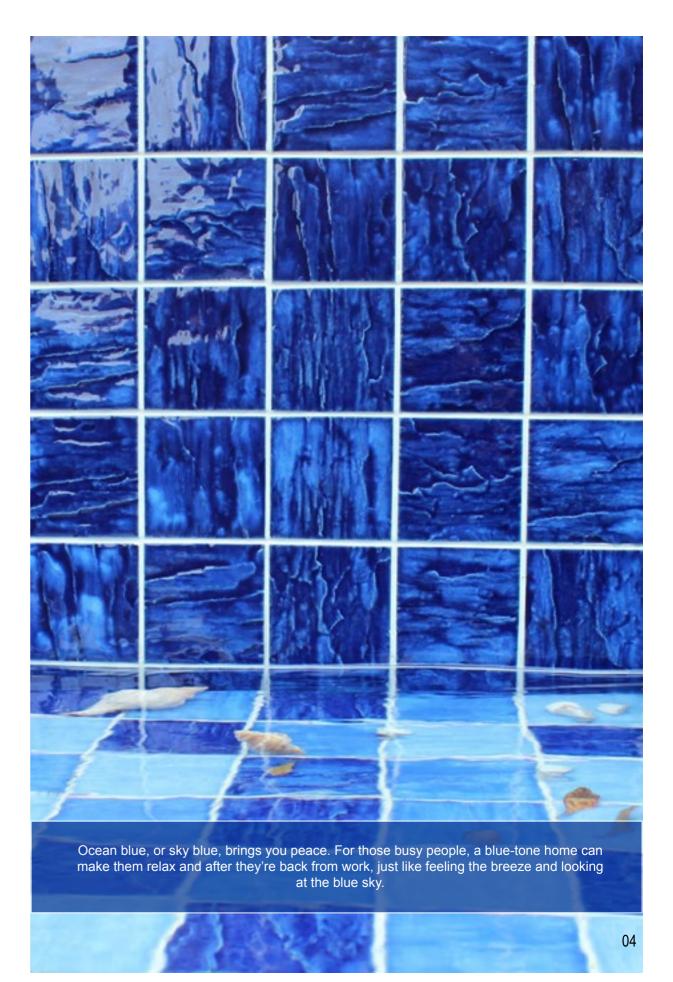

#### ANT BUILDING MATERIAL CO.,LTD

Foshan Office:
ROOM 09,F#7,FOSHAN VANKE PLAZA,NO.55,JIHUA 5TH ROAD,
CHANCHENG DISTRICT,FOSHAN,GUANGDONG,CHINA.
Tel:86-757-82781208
PC:528000
Fax:86-757-88504326
Display Center
Add:No.3,Zidong South Road,Nanzhuang,Foshan,China
www.bluwhaletile.com





#### CONTENTS

| GLAZED MOSAIC      | 01-06 |
|--------------------|-------|
| BLOSSOM SERIES     | 07-10 |
| FAMBE SERIES       | 11-14 |
| FROZEN SERIES      | 15-22 |
| CRACKLE FAN MOSAIC | 23-24 |
| PENNY SERIES       | 25-26 |
| HEXAGON SERIES     | 27-28 |
| CLASSIC SERIES     | 29-32 |









7mm [





BCP602



BCP604







BCP701

BCP601

SHEET SIZE





















BCH609



BCH611



BCH610



BCH002



BCH001



SHEET SIZE







Bluwhale Produced







BCK636

BCK613

11

BCK612







 $\mathbf{3}$ 













#### FROZEN SERIES







BCQ608









BCQ704

BCQ607





CHIP SIZE

SHEET SIZE









BCQ604

BCQ605

BCQ702





BCQ703























Bluwhale Produced



















BCK629











BCK630

BCK202

BCK102





SHEET SIZE



Bluwhale Produced





306mm









BCZB002

BCZB007



BCZB005





BCZB001



BCZB008



BCZB003



BCZB004





BCZB011



BCKB601



BCKB701



BCZB010



BCKB602



BCKB702



#### **ART MOSAIC SERIES**

Art mosaic tiles can be customized in different patterns and sizes according to customers' requirements.



BCA002 Chip Size: 9.5x9.5mm Sheet Size: 300x300mm Thickness: 6mm