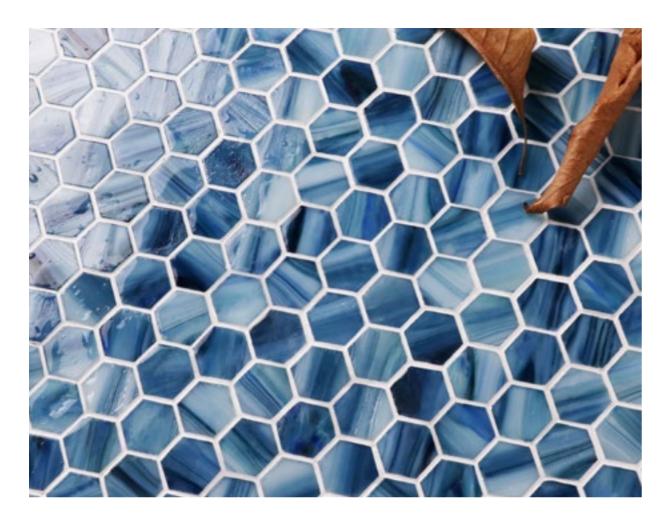

ed in different patterns and sizes according to customers' requirements.



BCA002 Chip Size: 9.5x9.5mm Sheet Size: 300x300mm Thickness: 6mm







BCA003 Chip Size: 9.5x9.5mm Sheet Size: 300x300mm Thickness: 6mm



Lovely Dolphin

The Lovely Dolphin Series would absolutely enliven your swimming pool and make it look lively.





Auspicious Clouds

"Auspicious Clouds" represent "good luck" because the Chinese word for cloud is pronounced the same as yun meaning "luck" or "fortune".

















BGE026 Chip Size: 20x20mm Thickness: 4mm





BGE025 Chip Size: 20x20mm Thickness: 4mm











BGE026 Chip Size: 20x20mm Thickness: 4mm









BGC036 Chip Size: 15x15mm Thickness: 4mm







BGC035 Chip Size: 15x15mm Thickness: 4mm







## CLASS MOSAIC







BGZ901 BGZ902 BGZ602 BGZ903























BGZ001















#### **GLASS MOSAIC**



BGE901











58



#### CRYSTAL GLASS



### CRYSTAL GLASS



#### HIGH BOROSILICATE SERIES













BGZ010



BGZ014



BGZ012



BGZ020













BCZB101

BCZB602



BCZB202



BCZB601



щ<sub>6</sub> <u>Т</u> <u>\_\_\_\_\_</u>

## SWIMMING POOL TILE & ACCESSORIES



BCZB604



BCZB607



BCZB621



BCZB619



BCZB620











# BCZB206 BCZB609 240mm 240mm DEGREE STREET STREE

#### SWIMMING POOL TILE & ACCESSORIES









BCZB635