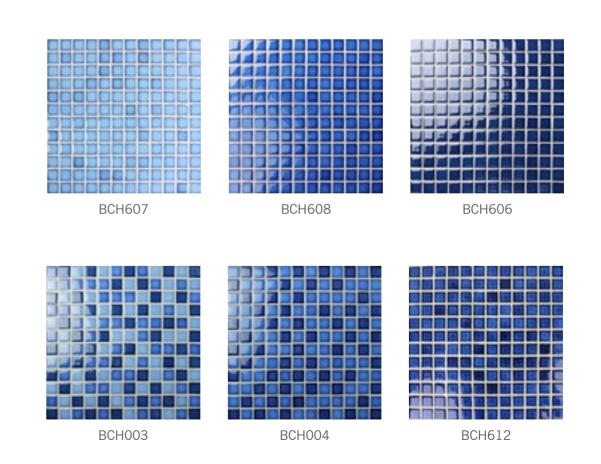

#### FROZEN SERIES

BCQ608

BCQ704

BCQ607

CHIP SIZE

SHEET SIZE

BCQ604

BCQ605