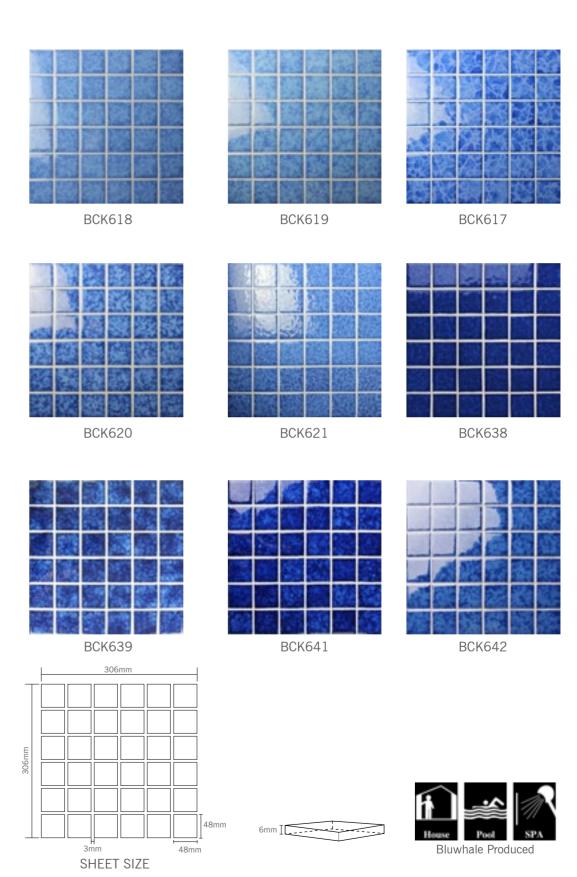

#### ANT BUILDING MATERIAL CO.,LTD

Foshan Office:
ROOM 09,F#7,FOSHAN VANKE PLAZA,NO.55,JIHUA 5TH ROAD,
CHANCHENG DISTRICT,FOSHAN,GUANGDONG,CHINA.
Tel:86-757-82781208
PC:528000
Fax:86-757-88504326
Display Center
Add:No.3,Zidong South Road,Nanzhuang,Foshan,China
www.bluwhaletile.com





#### CONTENTS

| GLAZED MOSAIC      | 01-06 |
|--------------------|-------|
| BLOSSOM SERIES     | 07-10 |
| FAMBE SERIES       | 11-14 |
| FROZEN SERIES      | 15-22 |
| CRACKLE FAN MOSAIC | 23-24 |
| PENNY SERIES       | 25-26 |
| HEXAGON SERIES     | 27-28 |
| CLASSIC SERIES     | 29-32 |









7mm [





BCP602



BCP604







BCP701

BCP601

SHEET SIZE





















BCH609



BCH611



BCH610



BCH002



BCH001



SHEET SIZE







Bluwhale Produced







BCK636

BCK613

11

BCK612







 $\mathbf{3}$ 













#### FROZEN SERIES







BCQ608









BCQ704

BCQ607





CHIP SIZE

SHEET SIZE









BCQ604

BCQ605

BCQ702





BCQ703























Bluwhale Produced



















BCK629











BCK630

BCK202

BCK102





SHEET SIZE



Bluwhale Produced





306mm









BCZB002

BCZB007



BCZB005





BCZB001



BCZB008



BCZB003



BCZB004





BCZB011



BCKB601



BCKB701



BCZB010



BCKB602



BCKB702



#### **ART MOSAIC SERIES**

Art mosaic tiles can be customized in different patterns and sizes according to customers' requirements.



BCA002 Chip Size: 9.5x9.5mm Sheet Size: 300x300mm Thickness: 6mm