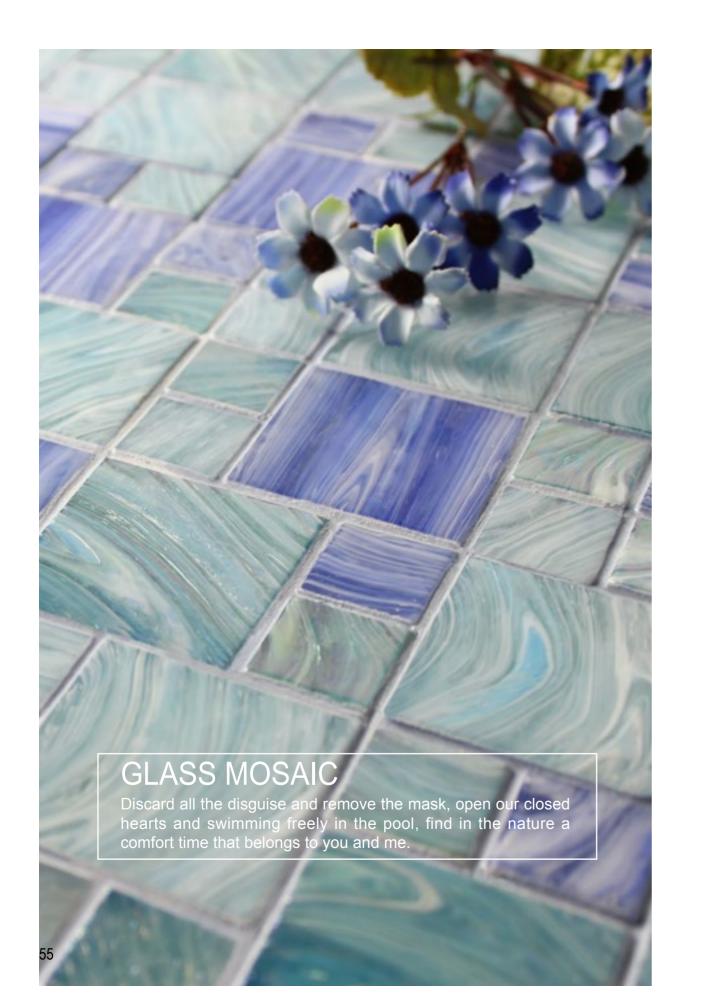

ent patterns and sizes according to customers' requirements.



BCA002 Chip Size: 9.5x9.5mm Sheet Size: 300x300mm Thickness: 6mm







BCA003 Chip Size: 9.5x9.5mm Sheet Size: 300x300mm Thickness: 6mm



Lovely Dolphin

The Lovely Dolphin Series would absolutely enliven your swimming pool and make it look lively.





Auspicious Clouds

"Auspicious Clouds" represent "good luck" because the Chinese word for cloud is pronounced the same as yun meaning "luck" or "fortune".

















BGE026 Chip Size: 20x20mm Thickness: 4mm





BGE025 Chip Size: 20x20mm Thickness: 4mm











BGE026 Chip Size: 20x20mm Thickness: 4mm









BGC036 Chip Size: 15x15mm Thickness: 4mm







BGC035 Chip Size: 15x15mm Thickness: 4mm







## CLASS MOSAIC







BGZ901 BGZ902 BGZ602 BGZ903























BGZ001















#### **GLASS MOSAIC**



BGE901











58



#### CRYSTAL GLASS



### CRYSTAL GLASS



#### HIGH BOROSILICATE SERIES













BGZ010



BGZ014



BGZ012



BGZ020













BCZB101

BCZB602



BCZB202



BCZB601



щ<sub>6</sub> <u>Т</u> <u>\_\_\_\_\_</u>

## SWIMMING POOL TILE & ACCESSORIES



BCZB604



BCZB607



BCZB621



BCZB619



BCZB620











# BCZB206 BCZB609 240mm 240mm DEGREE STREET STREE

#### SWIMMING POOL TILE & ACCESSORIES









BCZB635