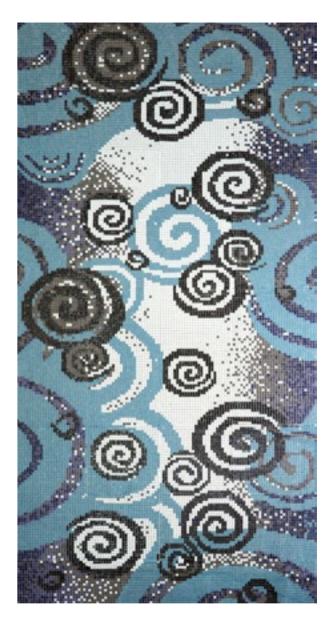

#### **ART MOSAIC SERIES**

Art mosaic tiles can be customized in different patterns and sizes according to customers' requirements.

BCA002 Chip Size: 9.5x9.5mm Sheet Size: 300x300mm Thickness: 6mm

BCA003 Chip Size: 9.5x9.5mm Sheet Size: 300x300mm Thickness: 6mm