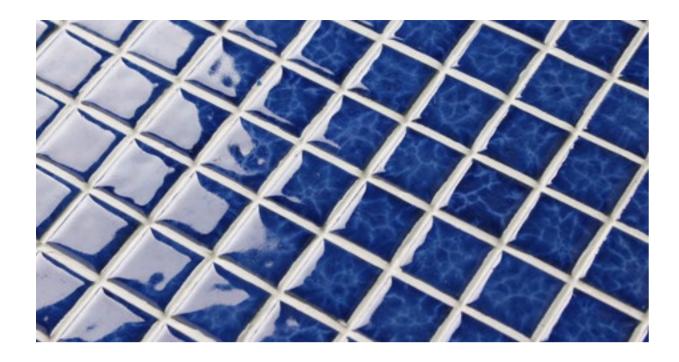

#### FROZEN SERIES

BCQ608

BCQ704

BCQ607

CHIP SIZE

SHEET SIZE

BCQ604

BCQ605