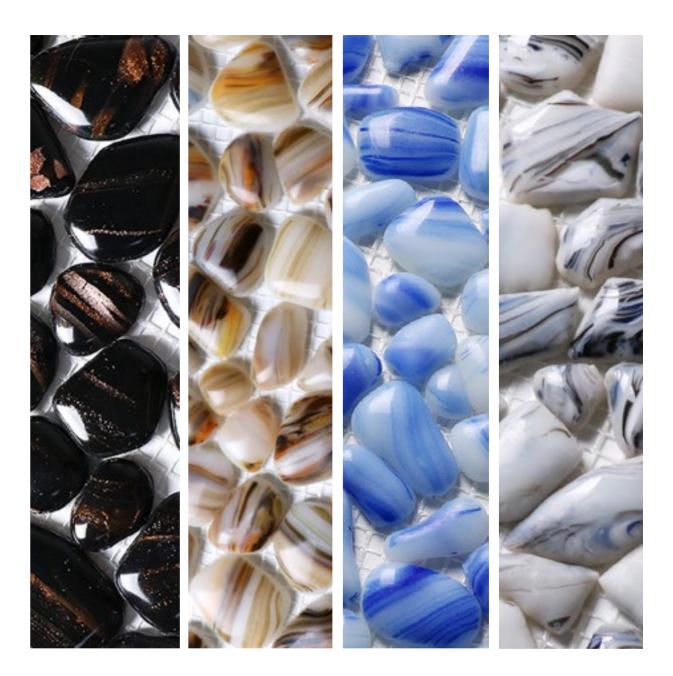

*ART MOSAIC SERIES**

Art mosaic tiles can be customized in different patterns and sizes according to customers' requirements.



BCA002 Chip Size: 9.5x9.5mm Sheet Size: 300x300mm Thickness: 6mm







BCA003 Chip Size: 9.5x9.5mm Sheet Size: 300x300mm Thickness: 6mm



Lovely Dolphin

The Lovely Dolphin Series would absolutely enliven your swimming pool and make it look lively.





Auspicious Clouds

"Auspicious Clouds" represent "good luck" because the Chinese word for cloud is pronounced the same as yun meaning "luck" or "fortune".

















BGE026 Chip Size: 20x20mm Thickness: 4mm





BGE025 Chip Size: 20x20mm Thickness: 4mm











BGE026 Chip Size: 20x20mm Thickness: 4mm









BGC036 Chip Size: 15x15mm Thickness: 4mm







BGC035 Chip Size: 15x15mm Thickness: 4mm







## CLASS MOSAIC







BGZ901 BGZ902 BGZ602 BGZ903























BGZ001















#### **GLASS MOSAIC**



BGE901











58



#### CRYSTAL GLASS



### CRYSTAL GLASS



#### HIGH BOROSILICATE SERIES













BGZ010



BGZ014



BGZ012



BGZ020













BCZB101

BCZB602



BCZB202



BCZB601



щ<sub>6</sub> <u>Т</u> <u>\_\_\_\_\_</u>

## SWIMMING POOL TILE & ACCESSORIES



BCZB604



BCZB607



BCZB621



BCZB619



BCZB620











# BCZB206 BCZB609 240mm 240mm DEGREE STREET STREE

#### SWIMMING POOL TILE & ACCESSORIES









BCZB635