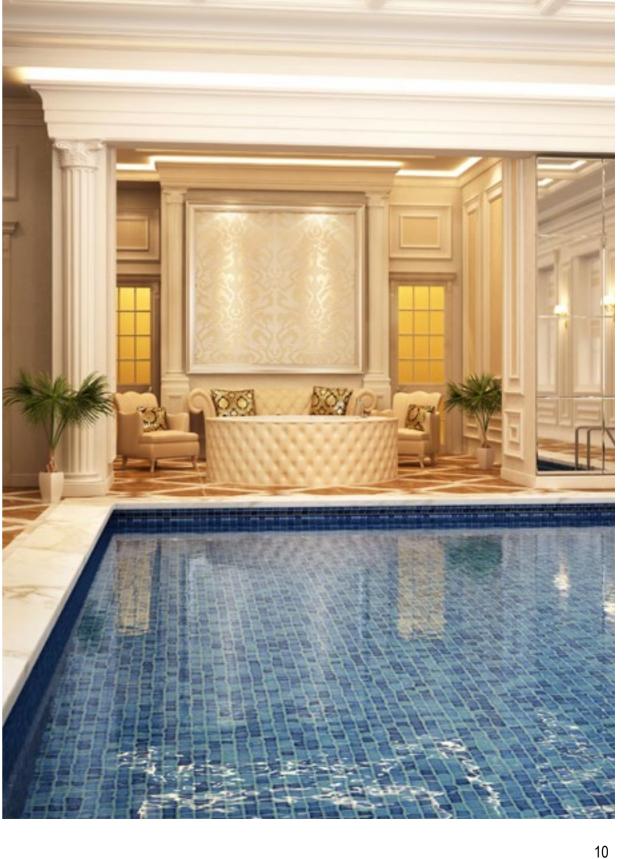

#### ANT BUILDING MATERIAL CO.,LTD

Foshan Office:
ROOM 09,F#7,FOSHAN VANKE PLAZA,NO.55,JIHUA 5TH ROAD,
CHANCHENG DISTRICT,FOSHAN,GUANGDONG,CHINA.
Tel:86-757-82781208
PC:528000
Fax:86-757-88504326
Display Center
Add:No.3,Zidong South Road,Nanzhuang,Foshan,China
www.bluwhaletile.com





#### CONTENTS

| GLAZED MOSAIC      | 01-06 |
|--------------------|-------|
| BLOSSOM SERIES     | 07-10 |
| FAMBE SERIES       | 11-14 |
| FROZEN SERIES      | 15-22 |
| CRACKLE FAN MOSAIC | 23-24 |
| PENNY SERIES       | 25-26 |
| HEXAGON SERIES     | 27-28 |
| CLASSIC SERIES     | 29-32 |









7mm [





BCP602



BCP604







BCP701

BCP601

SHEET SIZE





















BCH609



BCH611



BCH610



BCH002



BCH001



SHEET SIZE







Bluwhale Produced







BCK636

BCK613

11

BCK612







 $\mathbf{3}$ 













#### FROZEN SERIES







BCQ608









BCQ704

BCQ607





CHIP SIZE

SHEET SIZE









BCQ604

BCQ605

BCQ702





BCQ703























Bluwhale Produced



















BCK629











BCK630

BCK202

BCK102





SHEET SIZE



Bluwhale Produced





306mm









BCZB002

BCZB007



BCZB005





BCZB001



BCZB008



BCZB003



BCZB004





BCZB011



BCKB601



BCKB701



BCZB010



BCKB602



BCKB702



#### **ART MOSAIC SERIES**

Art mosaic tiles can be customized in different patterns and sizes according to customers' requirements.



BCA002 Chip Size: 9.5x9.5mm Sheet Size: 300x300mm Thickness: 6mm







BCA003 Chip Size: 9.5x9.5mm Sheet Size: 300x300mm Thickness: 6mm



Lo