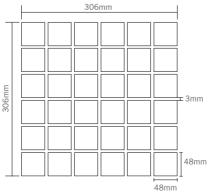

na
www.bluwhaletile.com





#### CONTENTS

| GLAZED MOSAIC      | 01-06 |
|--------------------|-------|
| BLOSSOM SERIES     | 07-10 |
| FAMBE SERIES       | 11-14 |
| FROZEN SERIES      | 15-22 |
| CRACKLE FAN MOSAIC | 23-24 |
| PENNY SERIES       | 25-26 |
| HEXAGON SERIES     | 27-28 |
| CLASSIC SERIES     | 29-32 |









7mm [





BCP602



BCP604







BCP701

BCP601

SHEET SIZE





















BCH609



BCH611



BCH610



BCH002



BCH001



SHEET SIZE







Bluwhale Produced







BCK636

BCK613

11

BCK612







 $\mathbf{3}$ 













#### FROZEN SERIES







BCQ608









BCQ704

BCQ607





CHIP SIZE

SHEET SIZE









BCQ604

BCQ605

BCQ702





BCQ703























Bluwhale Produced



















BCK629











BCK630

BCK202

BCK102





SHEET SIZE



Bluwhale Produced





306mm









BCZB002

BCZB007



BCZB005





BCZB001



BCZB008



BCZB003



BCZB004





BCZB011



BCKB601



BCKB701



BCZB010



BCKB602



BCKB702



#### **ART MOSAIC SERIES**

Art mosaic tiles can be customized in different patterns and sizes according to customers' requirements.



BCA002 Chip Size: 9.5x9.5mm Sheet Size: 300x300mm Thickness: 6mm







BCA003 Chip Size: 9.5x9.5mm Sheet Size: 300x300mm Thickness: 6mm



Lovely Dolphin

The Lovely Dolphin Series would absolutely enliven your swimming pool and make it look lively.





Auspicious Clouds

"Auspicious Clouds" represent "good luck" because the Chinese word for cloud is pronounced the same as yun meaning "luck" or "fortune".

















BGE026 Chip Size: 20x20mm Thickness