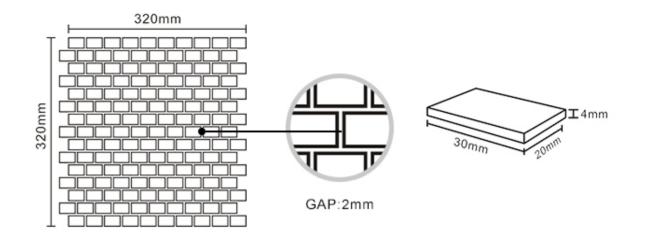

ovely Dolphin

The Lovely Dolphin Series would absolutely enliven your swimming pool and make it look lively.





Auspicious Clouds

"Auspicious Clouds" represent "good luck" because the Chinese word for cloud is pronounced the same as yun meaning "luck" or "fortune".

















BGE026 Chip Size: 20x20mm Thickness: 4mm





BGE025 Chip Size: 20x20mm Thickness: 4mm











BGE026 Chip Size: 20x20mm Thickness: 4mm









BGC036 Chip Size: 15x15mm Thickness: 4mm







BGC035 Chip Size: 15x15mm Thickness: 4mm







## CLASS MOSAIC







BGZ901 BGZ902 BGZ602 BGZ903























BGZ001















#### **GLASS MOSAIC**



BGE901











58



#### CRYSTAL GLASS



### CRYSTAL GLASS



#### HIGH BOROSILICATE SERIES













BGZ010



BGZ014



BGZ012



BGZ020













BCZB101

BCZB602



BCZB202



BCZB601



щ<sub>6</sub> <u>Т</u> <u>\_\_\_\_\_</u>

## SWIMMING POOL TILE & ACCESSORIES



BCZB604



BCZB607



BCZB621



BCZB619



BCZB620











# BCZB206 BCZB609 240mm 240mm DEGREE STREET STREE

#### SWIMMING POOL TILE & ACCESSORIES









BCZB635