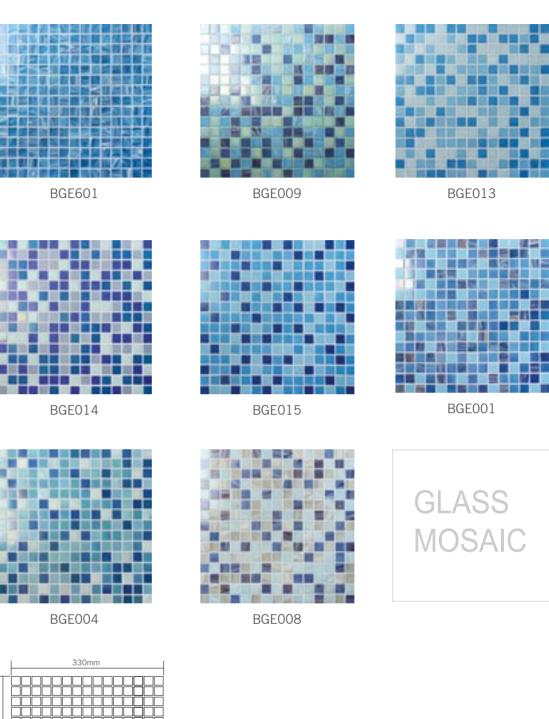

002 Chip Size: 9.5x9.5mm Sheet Size: 300x300mm Thickness: 6mm







BCA003 Chip Size: 9.5x9.5mm Sheet Size: 300x300mm Thickness: 6mm



Lovely Dolphin

The Lovely Dolphin Series would absolutely enliven your swimming pool and make it look lively.





Auspicious Clouds

"Auspicious Clouds" represent "good luck" because the Chinese word for cloud is pronounced the same as yun meaning "luck" or "fortune".

















BGE026 Chip Size: 20x20mm Thickness: 4mm





BGE025 Chip Size: 20x20mm Thickness: 4mm











BGE026 Chip Size: 20x20mm Thickness: 4mm









BGC036 Chip Size: 15x15mm Thickness: 4mm







BGC035 Chip Size: 15x15mm Thickness: 4mm







## CLASS MOSAIC







BGZ901 BGZ902 BGZ602 BGZ903























BGZ001















#### **GLASS MOSAIC**



BGE901











58



#### CRYSTAL GLASS



### CRYSTAL GLASS



#### HIGH BOROSILICATE SERIES













BGZ010



BGZ014



BGZ012



BGZ020













BCZB101

BCZB602



BCZB202



BCZB601



щ<sub>6</sub> <u>Т</u> <u>\_\_\_\_\_</u>

## SWIMMING POOL TILE & ACCESSORIES



BCZB604



BCZB607



BCZB621



BCZB619



BCZB620











# BCZB206 BCZB609 240mm 240mm DEGREE STREET STREE

#### SWIMMING POOL TILE & ACCESSORIES









BCZB635