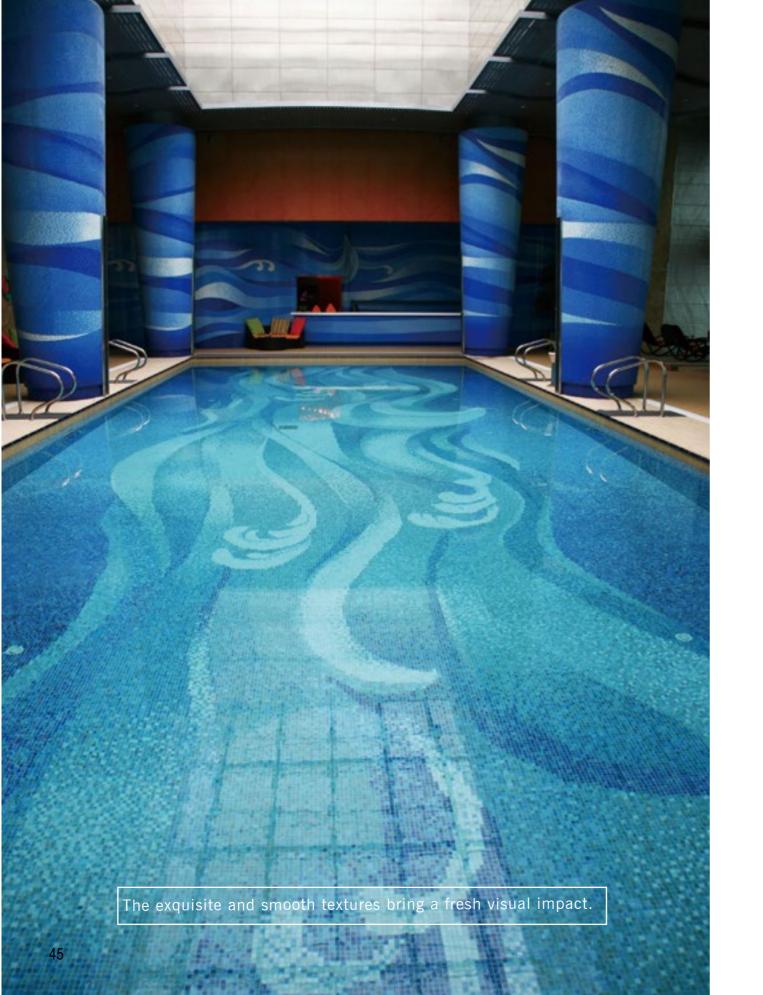

#### FROZEN SERIES

BCQ608

BCQ704

BCQ607

CHIP SIZE

SHEET SIZE

BCQ604

BCQ605