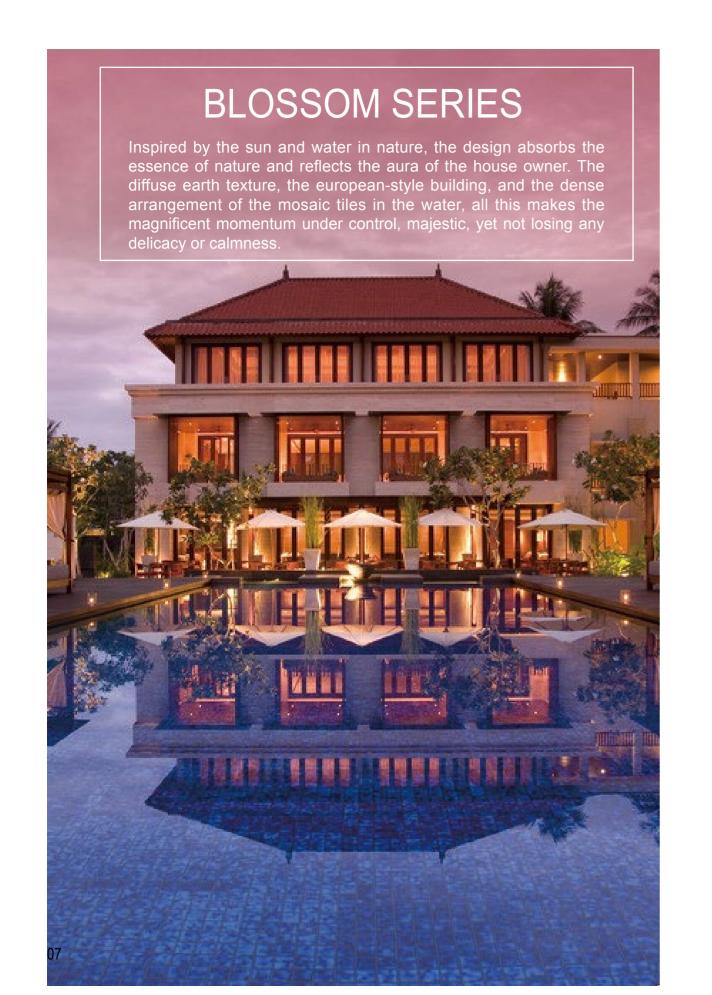

#### ANT BUILDING MATERIAL CO.,LTD

Foshan Office:
ROOM 09,F#7,FOSHAN VANKE PLAZA,NO.55,JIHUA 5TH ROAD,
CHANCHENG DISTRICT,FOSHAN,GUANGDONG,CHINA.
Tel:86-757-82781208
PC:528000
Fax:86-757-88504326
Display Center
Add:No.3,Zidong South Road,Nanzhuang,Foshan,China
www.bluwhaletile.com





#### CONTENTS

| GLAZED MOSAIC      | 01-06 |
|--------------------|-------|
| BLOSSOM SERIES     | 07-10 |
| FAMBE SERIES       | 11-14 |
| FROZEN SERIES      | 15-22 |
| CRACKLE FAN MOSAIC | 23-24 |
| PENNY SERIES       | 25-26 |
| HEXAGON SERIES     | 27-28 |
| CLASSIC SERIES     | 29-32 |









7mm [





BCP602



BCP604







BCP701

BCP601

SHEET SIZE





















BCH609



BCH611



BCH610



BCH002



BCH001



SHEET SIZE







Bluwhale Produced







BCK636

BCK613

11

BCK612







 $\mathbf{3}$ 













#### FROZEN SERIES







BCQ608









BCQ704

BCQ607





CHIP SIZE

SHEET SIZE









BCQ604

BCQ605

BCQ702





BCQ703























Bluwhale Produced



















BCK629











BCK630

BCK202

BCK102





SHEET SIZE



Bluwhale Produced





306mm









BCZB002

BCZB007



BCZB005





BCZB001



BCZB008



BCZB003



BCZB004





BCZB011



BCKB601



BCKB701



BCZB010



BCKB602



BCKB702



#### **ART MOSAIC SERIES**

Art mosaic tiles can be customized in different patterns and sizes according to customers' requirements.



BCA002 Chip Size: 9.5x9.5mm Sheet Size: 300x300mm Thickness: 6mm