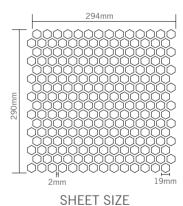

Center
Add:No.3,Zidong South Road,Nanzhuang,Foshan,China
www.bluwhaletile.com





#### CONTENTS

| GLAZED MOSAIC      | 01-06 |
|--------------------|-------|
| BLOSSOM SERIES     | 07-10 |
| FAMBE SERIES       | 11-14 |
| FROZEN SERIES      | 15-22 |
| CRACKLE FAN MOSAIC | 23-24 |
| PENNY SERIES       | 25-26 |
| HEXAGON SERIES     | 27-28 |
| CLASSIC SERIES     | 29-32 |









7mm [





BCP602



BCP604







BCP701

BCP601

SHEET SIZE





















BCH609



BCH611



BCH610



BCH002



BCH001



SHEET SIZE







Bluwhale Produced







BCK636

BCK613

11

BCK612







 $\mathbf{3}$ 













#### FROZEN SERIES







BCQ608









BCQ704

BCQ607





CHIP SIZE

SHEET SIZE









BCQ604

BCQ605

BCQ702





BCQ703























Bluwhale Produced



















BCK629











BCK630

BCK202

BCK102





SHEET SIZE



Bluwhale Produced





306mm









BCZB002

BCZB007



BCZB005





BCZB001



BCZB008



BCZB003



BCZB004





BCZB011



BCKB601



BCKB701



BCZB010



BCKB602



BCKB702



#### **ART MOSAIC SERIES**

Art mosaic tiles can be customized in different patterns and sizes according to customers' requirements.



BCA002 Chip Size: 9.5x9.5mm Sheet Size: 300x300mm Thickness: 6mm







BCA003 Chip Size: 9.5x9.5mm Sheet Size: 300x300mm Thickness: 6mm



Lovely Dolphin

The Lovely Dolphin Series would absolutely enliven your swimming pool and make it look lively.





Auspicious Clouds

"Auspicious Clouds" represent "good luck" because the Chinese word for cloud is pronounced the same as yun meaning "luck" or "fortune"