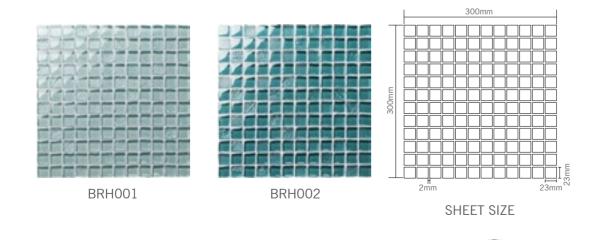

e: 300x300mm Thickness: 6mm







BCA003 Chip Size: 9.5x9.5mm Sheet Size: 300x300mm Thickness: 6mm



Lovely Dolphin

The Lovely Dolphin Series would absolutely enliven your swimming pool and make it look lively.





Auspicious Clouds

"Auspicious Clouds" represent "good luck" because the Chinese word for cloud is pronounced the same as yun meaning "luck" or "fortune".

















BGE026 Chip Size: 20x20mm Thickness: 4mm





BGE025 Chip Size: 20x20mm Thickness: 4mm











BGE026 Chip Size: 20x20mm Thickness: 4mm









BGC036 Chip Size: 15x15mm Thickness: 4mm







BGC035 Chip Size: 15x15mm Thickness: 4mm







## CLASS MOSAIC







BGZ901 BGZ902 BGZ602 BGZ903























BGZ001















#### **GLASS MOSAIC**



BGE901











58



#### CRYSTAL GLASS



### CRYSTAL GLASS



#### HIGH BOROSILICATE SERIES













BGZ010



BGZ014



BGZ012



BGZ020













BCZB101

BCZB602



BCZB202



BCZB601



щ<sub>6</sub> <u>Т</u> <u>\_\_\_\_\_</u>

## SWIMMING POOL TILE & ACCESSORIES



BCZB604



BCZB607



BCZB621



BCZB619



BCZB620











# BCZB206 BCZB609 240mm 240mm DEGREE STREET STREE

#### SWIMMING POOL TILE & ACCESSORIES









BCZB635