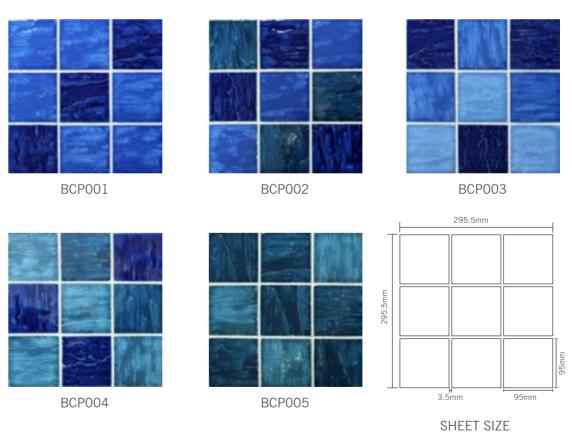

#### ANT BUILDING MATERIAL CO.,LTD

Foshan Office:
ROOM 09,F#7,FOSHAN VANKE PLAZA,NO.55,JIHUA 5TH ROAD,
CHANCHENG DISTRICT,FOSHAN,GUANGDONG,CHINA.
Tel:86-757-82781208
PC:528000
Fax:86-757-88504326
Display Center
Add:No.3,Zidong South Road,Nanzhuang,Foshan,China
www.bluwhaletile.com





#### CONTENTS

| GLAZED MOSAIC      | 01-06 |
|--------------------|-------|
| BLOSSOM SERIES     | 07-10 |
| FAMBE SERIES       | 11-14 |
| FROZEN SERIES      | 15-22 |
| CRACKLE FAN MOSAIC | 23-24 |
| PENNY SERIES       | 25-26 |
| HEXAGON SERIES     | 27-28 |
| CLASSIC SERIES     | 29-32 |









7mm [





BCP602



BCP604







BCP701

BCP601

SHEET SIZE





















BCH609



BCH611



BCH610



BCH002



BCH001



SHEET SIZE







Bluwhale Produced







BCK636

BCK613

11

BCK612







 $\mathbf{3}$ 













#### FROZEN SERIES







BCQ608









BCQ704

BCQ607





CHIP SIZE

SHEET SIZE









BCQ604

BCQ605

BCQ702





BCQ703























Bluwhale Produced



















BCK629











BCK630

BCK202

BCK102





SHEET SIZE



Bluwhale Produced





306mm









BCZB002

BCZB007



BCZB005





BCZB001



BCZB008



BCZB003



BCZB004





BCZB011



BCKB601



BCKB701



BCZB010



BCKB602



BCKB702



#### **ART MOSAIC SERIES**

Art mosaic tiles can be customized in different patterns and sizes according to customers' requiremen