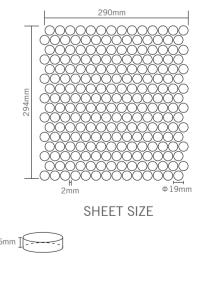

Fax:86-757-88504326
Display Center
Add:No.3,Zidong South Road,Nanzhuang,Foshan,China
www.bluwhaletile.com





#### CONTENTS

| GLAZED MOSAIC      | 01-06 |
|--------------------|-------|
| BLOSSOM SERIES     | 07-10 |
| FAMBE SERIES       | 11-14 |
| FROZEN SERIES      | 15-22 |
| CRACKLE FAN MOSAIC | 23-24 |
| PENNY SERIES       | 25-26 |
| HEXAGON SERIES     | 27-28 |
| CLASSIC SERIES     | 29-32 |









7mm [





BCP602



BCP604







BCP701

BCP601

SHEET SIZE





















BCH609



BCH611



BCH610



BCH002



BCH001



SHEET SIZE







Bluwhale Produced







BCK636

BCK613

11

BCK612







 $\mathbf{3}$ 













#### FROZEN SERIES







BCQ608









BCQ704

BCQ607





CHIP SIZE

SHEET SIZE









BCQ604

BCQ605

BCQ702





BCQ703























Bluwhale Produced



















BCK629











BCK630

BCK202

BCK102





SHEET SIZE



Bluwhale Produced





306mm









BCZB002

BCZB007



BCZB005





BCZB001



BCZB008



BCZB003



BCZB004





BCZB011



BCKB601



BCKB701



BCZB010



BCKB602



BCKB702



#### **ART MOSAIC SERIES**

Art mosaic tiles can be customized in different patterns and sizes according to customers' requirements.



BCA002 Chip Size: 9.5x9.5mm Sheet Size: 300x300mm Thickness: 6mm







BCA003 Chip Size: 9.5x9.5mm Sheet Size: 300x300mm Thickness: 6mm



Lovely Dolphin

The Lovely Dolphin Series would absolutely enliven your swimming pool and make it look lively.





Auspicious Clouds

"Auspicious Clouds" represent "good luck" because the Chinese word for cloud is pronounced the same as yu