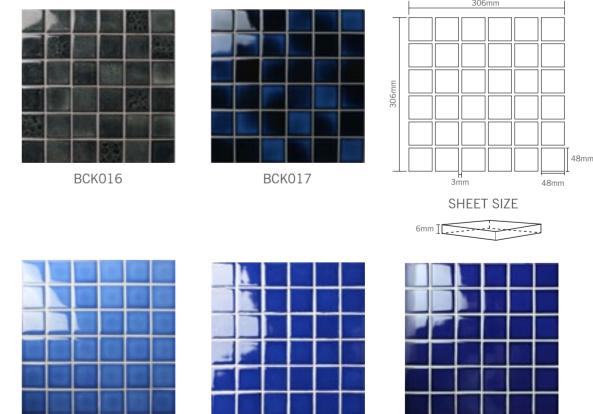

#### ANT BUILDING MATERIAL CO.,LTD

Foshan Office:
ROOM 09,F#7,FOSHAN VANKE PLAZA,NO.55,JIHUA 5TH ROAD,
CHANCHENG DISTRICT,FOSHAN,GUANGDONG,CHINA.
Tel:86-757-82781208
PC:528000
Fax:86-757-88504326
Display Center
Add:No.3,Zidong South Road,Nanzhuang,Foshan,China
www.bluwhaletile.com





#### CONTENTS

| GLAZED MOSAIC      | 01-06 |
|--------------------|-------|
| BLOSSOM SERIES     | 07-10 |
| FAMBE SERIES       | 11-14 |
| FROZEN SERIES      | 15-22 |
| CRACKLE FAN MOSAIC | 23-24 |
| PENNY SERIES       | 25-26 |
| HEXAGON SERIES     | 27-28 |
| CLASSIC SERIES     | 29-32 |









7mm [





BCP602



BCP604







BCP701

BCP601

SHEET SIZE





















BCH609



BCH611



BCH610



BCH002



BCH001



SHEET SIZE







Bluwhale Produced







BCK636

BCK613

11

BCK612







 $\mathbf{3}$ 













#### FROZEN SERIES







BCQ608









BCQ704

BCQ607





CHIP SIZE

SHEET SIZE









BCQ604

BCQ605

BCQ702





BCQ703























Bluwhale Produced



















BCK629











BCK630

BCK202

BCK102





SHEET SIZE



Bluwhale Produced





306mm









BCZB002

BCZB007



BCZB005





BCZB001



BCZB008



BCZB003



BCZB004





BCZB011



BCKB601



BCKB701



BCZB010



BCKB602



BCKB702



#### **ART MOSAIC SERIES**

Art mosaic tiles can be customized in different patterns and sizes according to customers' requirements.



BCA002 Chip Size: 9.5x9.5mm Sheet Size: 300x300mm Thickness: 6mm







BCA003 Chip Size: 9.5x9.5mm Sheet Size: 300x300mm Thickness: 6mm



Lovely Dolphin

The Lovely Do