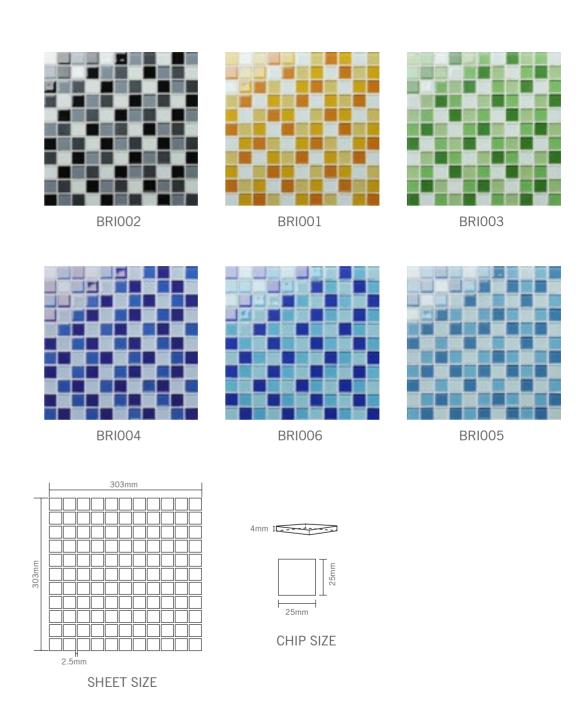

.5mm Sheet Size: 300x300mm Thickness: 6mm



Lovely Dolphin

The Lovely Dolphin Series would absolutely enliven your swimming pool and make it look lively.





Auspicious Clouds

"Auspicious Clouds" represent "good luck" because the Chinese word for cloud is pronounced the same as yun meaning "luck" or "fortune".

















BGE026 Chip Size: 20x20mm Thickness: 4mm





BGE025 Chip Size: 20x20mm Thickness: 4mm











BGE026 Chip Size: 20x20mm Thickness: 4mm









BGC036 Chip Size: 15x15mm Thickness: 4mm







BGC035 Chip Size: 15x15mm Thickness: 4mm







## CLASS MOSAIC







BGZ901 BGZ902 BGZ602 BGZ903























BGZ001















#### **GLASS MOSAIC**



BGE901











58



#### CRYSTAL GLASS



### CRYSTAL GLASS



#### HIGH BOROSILICATE SERIES













BGZ010



BGZ014



BGZ012



BGZ020













BCZB101

BCZB602



BCZB202



BCZB601



щ<sub>6</sub> <u>Т</u> <u>\_\_\_\_\_</u>

## SWIMMING POOL TILE & ACCESSORIES



BCZB604



BCZB607



BCZB621



BCZB619



BCZB620











# BCZB206 BCZB609 240mm 240mm DEGREE STREET STREE

#### SWIMMING POOL TILE & ACCESSORIES









BCZB635