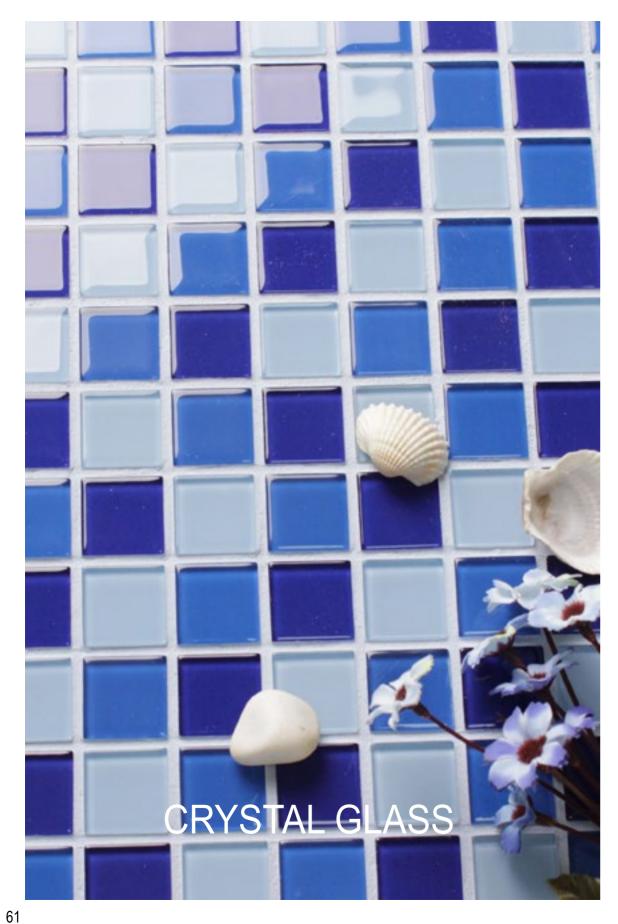

x9.5mm Sheet Size: 300x300mm Thickness: 6mm



Lovely Dolphin

The Lovely Dolphin Series would absolutely enliven your swimming pool and make it look lively.





Auspicious Clouds

"Auspicious Clouds" represent "good luck" because the Chinese word for cloud is pronounced the same as yun meaning "luck" or "fortune".

















BGE026 Chip Size: 20x20mm Thickness: 4mm





BGE025 Chip Size: 20x20mm Thickness: 4mm











BGE026 Chip Size: 20x20mm Thickness: 4mm









BGC036 Chip Size: 15x15mm Thickness: 4mm







BGC035 Chip Size: 15x15mm Thickness: 4mm







## CLASS MOSAIC







BGZ901 BGZ902 BGZ602 BGZ903























BGZ001















#### **GLASS MOSAIC**



BGE901











58



#### CRYSTAL GLASS



### CRYSTAL GLASS



#### HIGH BOROSILICATE SERIES













BGZ010



BGZ014



BGZ012



BGZ020













BCZB101

BCZB602



BCZB202



BCZB601



щ<sub>6</sub> <u>Т</u> <u>\_\_\_\_\_</u>

## SWIMMING POOL TILE & ACCESSORIES



BCZB604



BCZB607



BCZB621



BCZB619



BCZB620











# BCZB206 BCZB609 240mm 240mm DEGREE STREET STREE

#### SWIMMING POOL TILE & ACCESSORIES









BCZB635