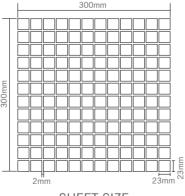

#### **ART MOSAIC SERIES**

Art mosaic tiles can be customized in different patterns and sizes according to customers' requirements.

BCA002 Chip Size: 9.5x9.5mm Sheet Size: 300x300mm Thickness: 6mm

BCA003 Chip Size: 9.5x9.5mm Sheet Size: 300x300mm Thickness: 6mm