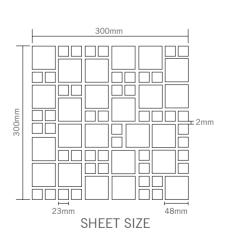

#### FROZEN SERIES

BCQ608

BCQ704

BCQ607

CHIP SIZE

SHEET SIZE

BCQ604

BCQ605