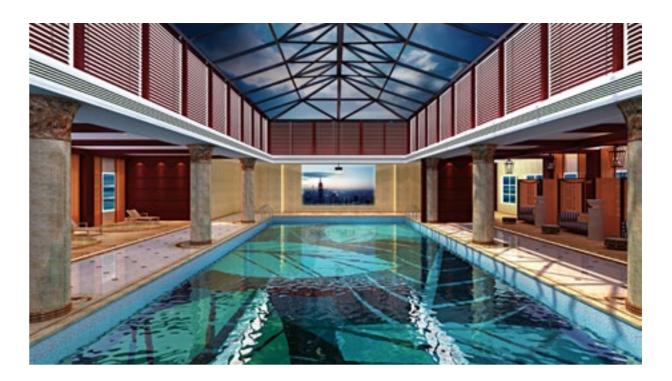

#### **ART MOSAIC SERIES**

Art mosaic tiles can be customized in different patterns and sizes according to customers' requirements.

BCA002 Chip Size: 9.5x9.5mm Sheet Size: 300x300mm Thickness: 6mm

BCA003 Chip Size: 9.5x9.5mm Sheet Size: 300x300mm Thickness: 6mm