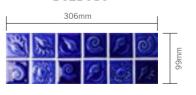

SERIES      | 15-22 |
| CRACKLE FAN MOSAIC | 23-24 |
| PENNY SERIES       | 25-26 |
| HEXAGON SERIES     | 27-28 |
| CLASSIC SERIES     | 29-32 |









7mm [





BCP602



BCP604







BCP701

BCP601

SHEET SIZE





















BCH609



BCH611



BCH610



BCH002



BCH001



SHEET SIZE







Bluwhale Produced







BCK636

BCK613

11

BCK612







 $\mathbf{3}$ 













#### FROZEN SERIES







BCQ608









BCQ704

BCQ607





CHIP SIZE

SHEET SIZE









BCQ604

BCQ605

BCQ702





BCQ703























Bluwhale Produced



















BCK629











BCK630

BCK202

BCK102





SHEET SIZE



Bluwhale Produced





306mm









BCZB002

BCZB007



BCZB005





BCZB001



BCZB008



BCZB003



BCZB004





BCZB011



BCKB601



BCKB701



BCZB010



BCKB602



BCKB702



#### **ART MOSAIC SERIES**

Art mosaic tiles can be customized in different patterns and sizes according to customers' requirements.



BCA002 Chip Size: 9.5x9.5mm Sheet Size: 300x300mm Thickness: 6mm







BCA003 Chip Size: 9.5x9.5mm Sheet Size: 300x300mm Thickness: 6mm



Lovely Dolphin

The Lovely Dolphin Series would absolutely enliven your swimming pool and make it look lively.





Auspicious Clouds

"Auspicious Clouds" represent "good luck" because the Chinese word for cloud is pronounced the same as yun meaning "luck" or "fortune".

















BGE026 Chip Size: 20x20mm Thickness: 4mm





BGE025 Chip Size: 20x20mm Thickness: 4mm











BGE026 Chip Size: 20x20mm Thickness: 4mm









BGC036 Chip Size: 15x15mm Thickness: 4mm







BGC035 Chip Size