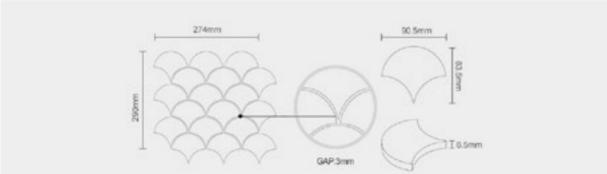

#### CONTENTS

| GLAZED MOSAIC      | 01-06 |
|--------------------|-------|
| BLOSSOM SERIES     | 07-10 |
| FAMBE SERIES       | 11-14 |
| FROZEN SERIES      | 15-22 |
| CRACKLE FAN MOSAIC | 23-24 |
| PENNY SERIES       | 25-26 |
| HEXAGON SERIES     | 27-28 |
| CLASSIC SERIES     | 29-32 |