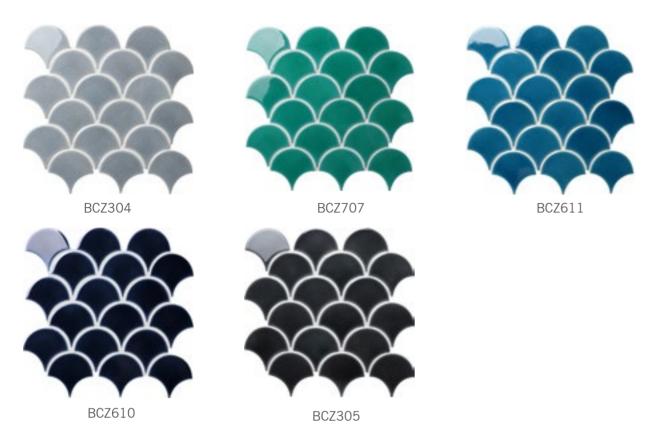

1208
PC:528000
Fax:86-757-88504326
Display Center
Add:No.3,Zidong South Road,Nanzhuang,Foshan,China
www.bluwhaletile.com





#### CONTENTS

| GLAZED MOSAIC      | 01-06 |
|--------------------|-------|
| BLOSSOM SERIES     | 07-10 |
| FAMBE SERIES       | 11-14 |
| FROZEN SERIES      | 15-22 |
| CRACKLE FAN MOSAIC | 23-24 |
| PENNY SERIES       | 25-26 |
| HEXAGON SERIES     | 27-28 |
| CLASSIC SERIES     | 29-32 |









7mm [





BCP602



BCP604







BCP701

BCP601

SHEET SIZE





















BCH609



BCH611



BCH610



BCH002



BCH001



SHEET SIZE







Bluwhale Produced







BCK636

BCK613

11

BCK612







 $\mathbf{3}$ 













#### FROZEN SERIES







BCQ608









BCQ704

BCQ607





CHIP SIZE

SHEET SIZE









BCQ604

BCQ605

BCQ702





BCQ703























Bluwhale Produced



















BCK629











BCK630

BCK202

BCK102





SHEET SIZE



Bluwhale Produced





306mm









BCZB002

BCZB007



BCZB005





BCZB001



BCZB008



BCZB003



BCZB004





BCZB011



BCKB601



BCKB701



BCZB010



BCKB602



BCKB702



#### **ART MOSAIC SERIES**

Art mosaic tiles can be customized in different patterns and sizes according to customers' requirements.



BCA002 Chip Size: 9.5x9.5mm Sheet Size: 300x300mm Thickness: 6mm







BCA003 Chip Size: 9.5x9.5mm Sheet Size: 300x300mm Thickness: 6mm



Lovely Dolphin

The Lovely Dolphin Series would absolutely enliven your swimming pool and make it look lively.





Auspicious Clouds

"Auspicious Clouds" represent "good luck" because the Chinese word for cloud is pronounced