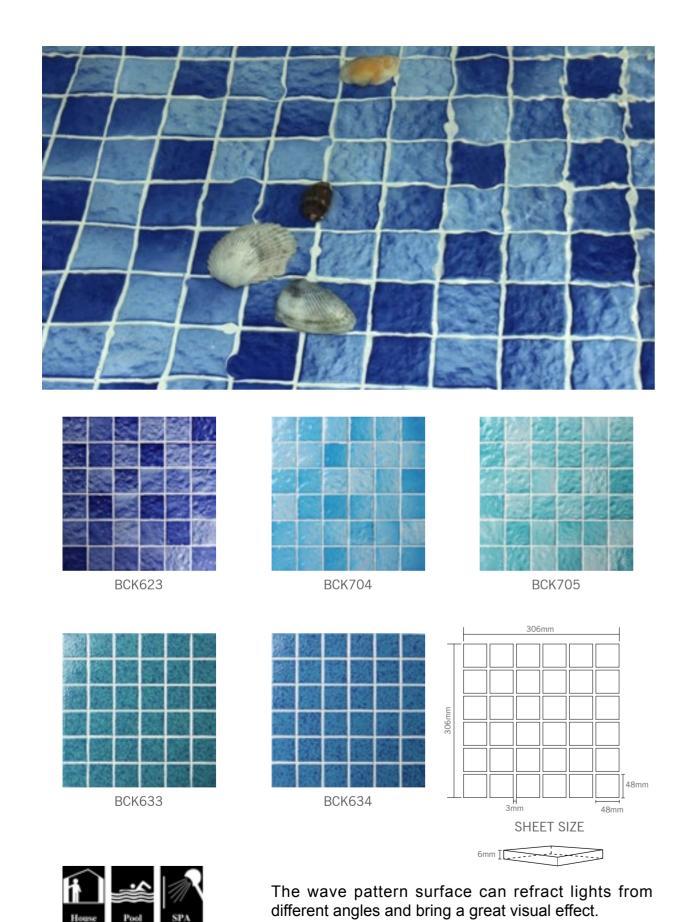

#### ANT BUILDING MATERIAL CO.,LTD

Foshan Office:
ROOM 09,F#7,FOSHAN VANKE PLAZA,NO.55,JIHUA 5TH ROAD,
CHANCHENG DISTRICT,FOSHAN,GUANGDONG,CHINA.
Tel:86-757-82781208
PC:528000
Fax:86-757-88504326
Display Center
Add:No.3,Zidong South Road,Nanzhuang,Foshan,China
www.bluwhaletile.com





#### CONTENTS

| GLAZED MOSAIC      | 01-06 |
|--------------------|-------|
| BLOSSOM SERIES     | 07-10 |
| FAMBE SERIES       | 11-14 |
| FROZEN SERIES      | 15-22 |
| CRACKLE FAN MOSAIC | 23-24 |
| PENNY SERIES       | 25-26 |
| HEXAGON SERIES     | 27-28 |
| CLASSIC SERIES     | 29-32 |









7mm [





BCP602



BCP604







BCP701

BCP601

SHEET SIZE





















BCH609



BCH611



BCH610



BCH002



BCH001



SHEET SIZE







Bluwhale Produced







BCK636

BCK613

11

BCK612







 $\mathbf{3}$ 













#### FROZEN SERIES







BCQ608









BCQ704

BCQ607





CHIP SIZE

SHEET SIZE









BCQ604

BCQ605

BCQ702





BCQ703























Bluwhale Produced



















BCK629











BCK630

BCK202

BCK102





SHEET SIZE



Bluwhale Produced





306mm









BCZB002

BCZB007



BCZB005





BCZB001



BCZB008



BCZB003



BCZB004





BCZB011



BCKB601



BCKB701



BCZB010



BCKB602



BCKB702



#### **ART MOSAIC SERIES**

Art mosaic tiles can be customized in different patterns and sizes according to customers' requirements.



BCA002 Chip Size: 9.5x9.5mm Sheet Size: 300x300mm Thickness: 6mm