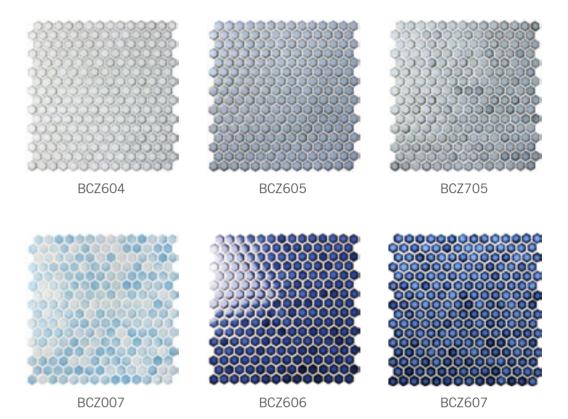

lay Center
Add:No.3,Zidong South Road,Nanzhuang,Foshan,China
www.bluwhaletile.com





#### CONTENTS

| GLAZED MOSAIC      | 01-06 |
|--------------------|-------|
| BLOSSOM SERIES     | 07-10 |
| FAMBE SERIES       | 11-14 |
| FROZEN SERIES      | 15-22 |
| CRACKLE FAN MOSAIC | 23-24 |
| PENNY SERIES       | 25-26 |
| HEXAGON SERIES     | 27-28 |
| CLASSIC SERIES     | 29-32 |









7mm [





BCP602



BCP604







BCP701

BCP601

SHEET SIZE





















BCH609



BCH611



BCH610



BCH002



BCH001



SHEET SIZE







Bluwhale Produced







BCK636

BCK613

11

BCK612







 $\mathbf{3}$ 













#### FROZEN SERIES







BCQ608









BCQ704

BCQ607





CHIP SIZE

SHEET SIZE









BCQ604

BCQ605

BCQ702





BCQ703























Bluwhale Produced



















BCK629











BCK630

BCK202

BCK102





SHEET SIZE



Bluwhale Produced





306mm









BCZB002

BCZB007



BCZB005





BCZB001



BCZB008



BCZB003



BCZB004





BCZB011



BCKB601



BCKB701



BCZB010



BCKB602



BCKB702



#### **ART MOSAIC SERIES**

Art mosaic tiles can be customized in different patterns and sizes according to customers' requirements.



BCA002 Chip Size: 9.5x9.5mm Sheet Size: 300x300mm Thickness: 6mm







BCA003 Chip Size: 9.5x9.5mm Sheet Size: 300x300mm Thickness: 6mm



Lovely Dolphin

The Lovely Dolphin Series would absolutely enliven your swimming pool and make it look lively.





Auspicious Clouds

"Auspicious Clouds" represent "good luck" because the Chinese word for cloud is pronounced the same as yun meaning "luck" or "fort