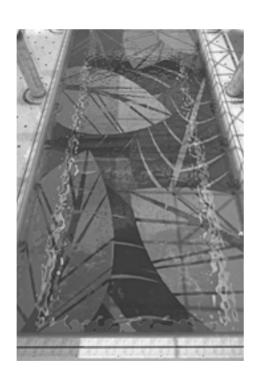

#### **ART MOSAIC SERIES**

Art mosaic tiles can be customized in different patterns and sizes according to customers' requirements.

BCA002 Chip Size: 9.5x9.5mm Sheet Size: 300x300mm Thickness: 6mm

BCA003 Chip Size: 9.5x9.5mm Sheet Size: 300x300mm Thickness: 6mm