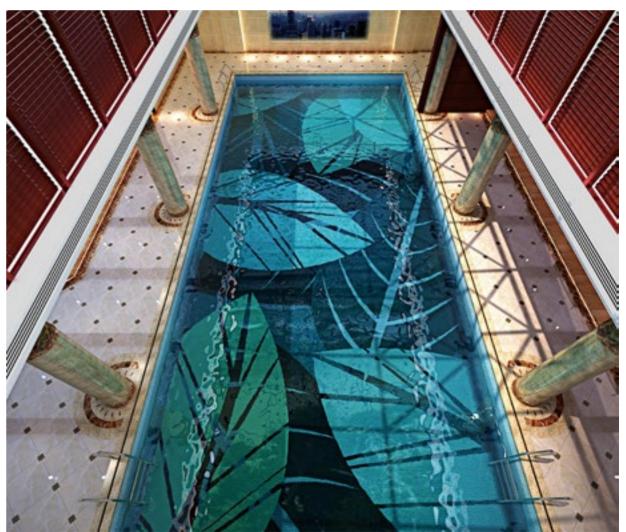

#### **ART MOSAIC SERIES**

Art mosaic tiles can be customized in different patterns and sizes according to customers' requirements.

BCA002 Chip Size: 9.5x9.5mm Sheet Size: 300x300mm Thickness: 6mm

BCA003 Chip Size: 9.5x9.5mm Sheet Size: 300x300mm Thickness: 6mm