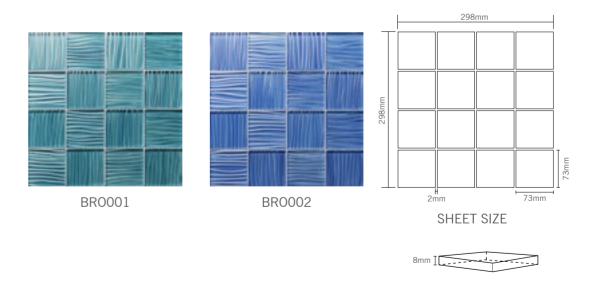

.5x9.5mm Sheet Size: 300x300mm Thickness: 6mm



Lovely Dolphin

The Lovely Dolphin Series would absolutely enliven your swimming pool and make it look lively.





Auspicious Clouds

"Auspicious Clouds" represent "good luck" because the Chinese word for cloud is pronounced the same as yun meaning "luck" or "fortune".

















BGE026 Chip Size: 20x20mm Thickness: 4mm





BGE025 Chip Size: 20x20mm Thickness: 4mm











BGE026 Chip Size: 20x20mm Thickness: 4mm









BGC036 Chip Size: 15x15mm Thickness: 4mm







BGC035 Chip Size: 15x15mm Thickness: 4mm







## CLASS MOSAIC







BGZ901 BGZ902 BGZ602 BGZ903























BGZ001















#### **GLASS MOSAIC**



BGE901











58



#### CRYSTAL GLASS



### CRYSTAL GLASS



#### HIGH BOROSILICATE SERIES













BGZ010



BGZ014



BGZ012



BGZ020













BCZB101

BCZB602



BCZB202



BCZB601



щ<sub>6</sub> <u>Т</u> <u>\_\_\_\_\_</u>

## SWIMMING POOL TILE & ACCESSORIES



BCZB604



BCZB607



BCZB621



BCZB619



BCZB620











# BCZB206 BCZB609 240mm 240mm DEGREE STREET STREE

#### SWIMMING POOL TILE & ACCESSORIES









BCZB635