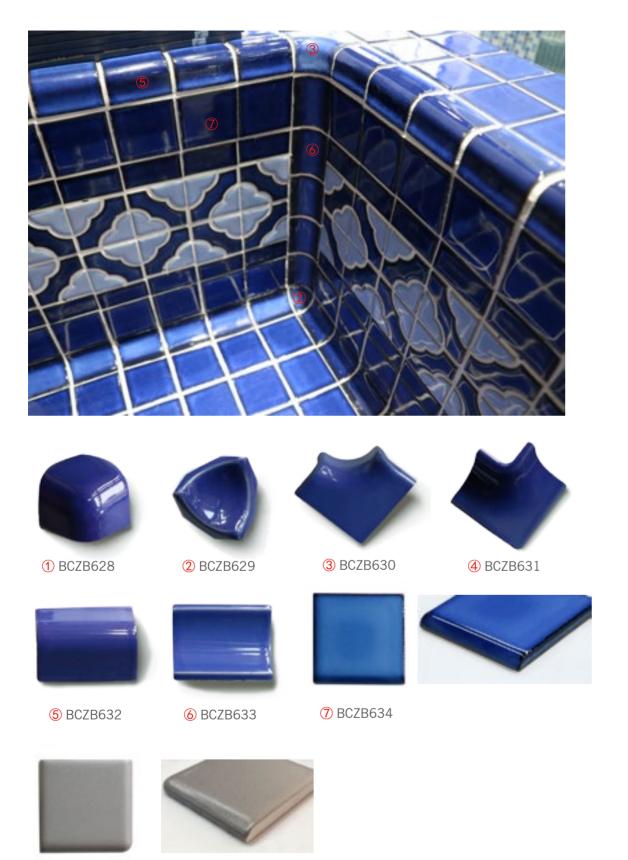

026 Chip Size: 20x20mm Thickness: 4mm





BGE025 Chip Size: 20x20mm Thickness: 4mm











BGE026 Chip Size: 20x20mm Thickness: 4mm









BGC036 Chip Size: 15x15mm Thickness: 4mm







BGC035 Chip Size: 15x15mm Thickness: 4mm







## CLASS MOSAIC







BGZ901 BGZ902 BGZ602 BGZ903























BGZ001















#### **GLASS MOSAIC**



BGE901











58



#### CRYSTAL GLASS



### CRYSTAL GLASS



#### HIGH BOROSILICATE SERIES













BGZ010



BGZ014



BGZ012



BGZ020













BCZB101

BCZB602



BCZB202



BCZB601



щ<sub>6</sub> <u>Т</u> <u>\_\_\_\_\_</u>

## SWIMMING POOL TILE & ACCESSORIES



BCZB604



BCZB607



BCZB621



BCZB619



BCZB620











# BCZB206 BCZB609 240mm 240mm DEGREE STREET STREE

#### SWIMMING POOL TILE & ACCESSORIES









BCZB635