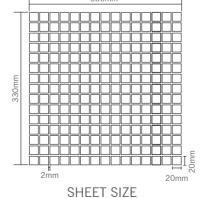

7mm [

BCP602

BCP604

BCP701

BCP601

SHEET SIZE

BCH609

BCH611

BCH610

BCH002

BCH001

SHEET SIZE

Bluwhale Produced

BCK636

BCK613

11