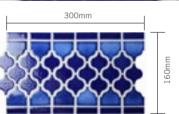

#### FROZEN SERIES

BCQ608

BCQ704

BCQ607

CHIP SIZE

SHEET SIZE

BCQ604

BCQ605