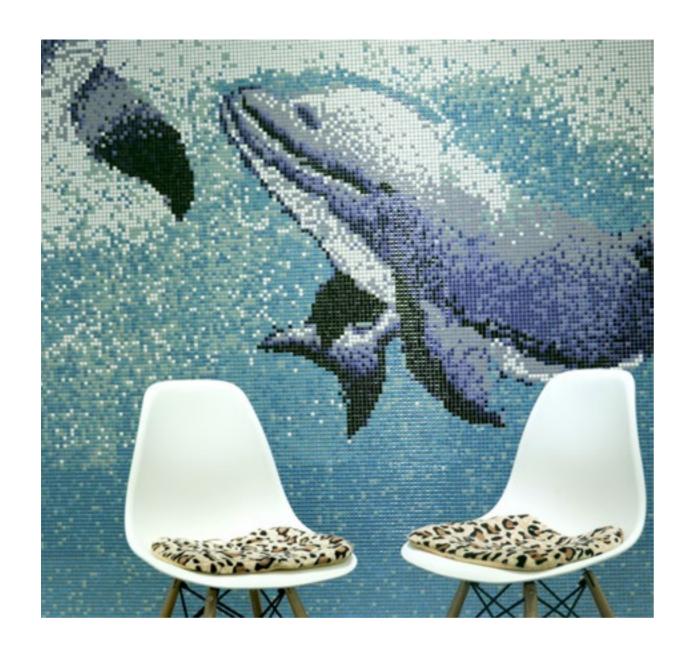

#### **ART MOSAIC SERIES**

Art mosaic tiles can be customized in different patterns and sizes according to customers' requirements.

BCA002 Chip Size: 9.5x9.5mm Sheet Size: 300x300mm Thickness: 6mm

BCA003 Chip Size: 9.5x9.5mm Sheet Size: 300x300mm Thickness: 6mm

Lovely Dolphin

The Lovely Dolphin Series would absolutely enliven your swimming pool and make it look lively.

Auspicious Clouds

"Auspicious Clouds" represent "good luck" because the Chinese word for cloud is pronounced the same as yun meaning "luck" or "fortune".