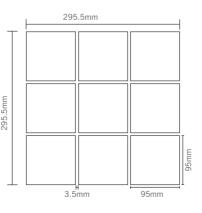

7mm [

BCP602

BCP604

BCP701

BCP601

SHEET SIZE

BCH609

BCH611

BCH610

BCH002

BCH001

SHEET SIZE

Bluwhale Produced

BCK636

BCK613

11

BCK612

 $\mathbf{3}$ 