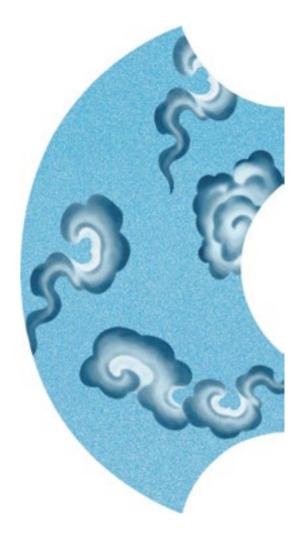

Lovely Dolphin

The Lovely Dolphin Series would absolutely enliven your swimming pool and make it look lively.

Auspicious Clouds

"Auspicious Clouds" represent "good luck" because the Chinese word for cloud is pronounced the same as yun meaning "luck" or "fortune".