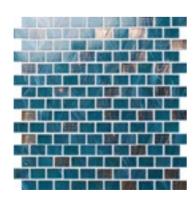

: 6mm



Lovely Dolphin

The Lovely Dolphin Series would absolutely enliven your swimming pool and make it look lively.





Auspicious Clouds

"Auspicious Clouds" represent "good luck" because the Chinese word for cloud is pronounced the same as yun meaning "luck" or "fortune".

















BGE026 Chip Size: 20x20mm Thickness: 4mm





BGE025 Chip Size: 20x20mm Thickness: 4mm











BGE026 Chip Size: 20x20mm Thickness: 4mm









BGC036 Chip Size: 15x15mm Thickness: 4mm







BGC035 Chip Size: 15x15mm Thickness: 4mm







## CLASS MOSAIC







BGZ901 BGZ902 BGZ602 BGZ903























BGZ001















#### **GLASS MOSAIC**



BGE901











58



#### CRYSTAL GLASS



### CRYSTAL GLASS



#### HIGH BOROSILICATE SERIES













BGZ010



BGZ014



BGZ012



BGZ020













BCZB101

BCZB602



BCZB202



BCZB601



щ<sub>6</sub> <u>Т</u> <u>\_\_\_\_\_</u>

## SWIMMING POOL TILE & ACCESSORIES



BCZB604



BCZB607



BCZB621



BCZB619



BCZB620











# BCZB206 BCZB609 240mm 240mm DEGREE STREET STREE

#### SWIMMING POOL TILE & ACCESSORIES









BCZB635