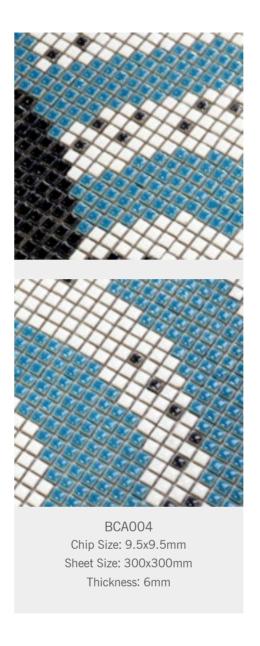

#### **ART MOSAIC SERIES**

Art mosaic tiles can be customized in different patterns and sizes according to customers' requirements.

BCA002 Chip Size: 9.5x9.5mm Sheet Size: 300x300mm Thickness: 6mm

BCA003 Chip Size: 9.5x9.5mm Sheet Size: 300x300mm Thickness: 6mm