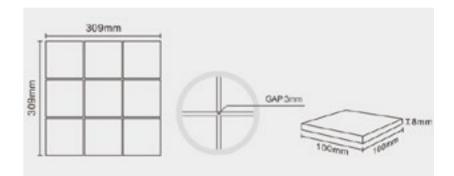

#### **ART MOSAIC SERIES**

Art mosaic tiles can be customized in different patterns and sizes according to customers' requirements.

BCA002 Chip Size: 9.5x9.5mm Sheet Size: 300x300mm Thickness: 6mm

BCA003 Chip Size: 9.5x9.5mm Sheet Size: 300x300mm Thickness: 6mm