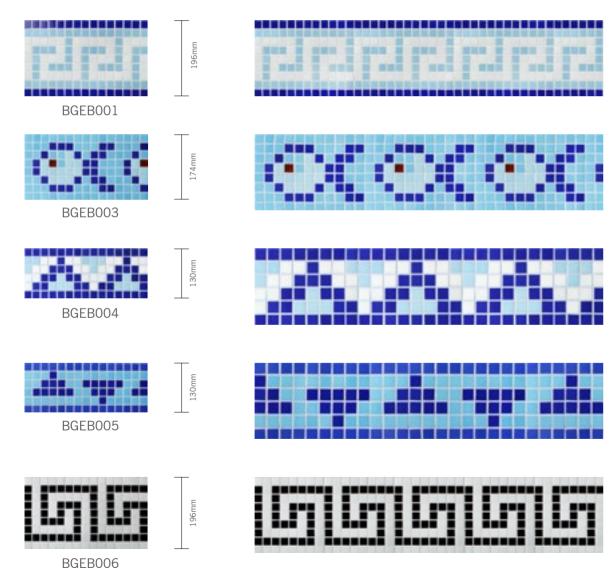

lphin

The Lovely Dolphin Series would absolutely enliven your swimming pool and make it look lively.





Auspicious Clouds

"Auspicious Clouds" represent "good luck" because the Chinese word for cloud is pronounced the same as yun meaning "luck" or "fortune".

















BGE026 Chip Size: 20x20mm Thickness: 4mm





BGE025 Chip Size: 20x20mm Thickness: 4mm











BGE026 Chip Size: 20x20mm Thickness: 4mm









BGC036 Chip Size: 15x15mm Thickness: 4mm







BGC035 Chip Size: 15x15mm Thickness: 4mm







## CLASS MOSAIC







BGZ901 BGZ902 BGZ602 BGZ903























BGZ001















#### **GLASS MOSAIC**



BGE901











58



#### CRYSTAL GLASS



### CRYSTAL GLASS



#### HIGH BOROSILICATE SERIES













BGZ010



BGZ014



BGZ012



BGZ020













BCZB101

BCZB602



BCZB202



BCZB601



щ<sub>6</sub> <u>Т</u> <u>\_\_\_\_\_</u>

## SWIMMING POOL TILE & ACCESSORIES



BCZB604



BCZB607



BCZB621



BCZB619



BCZB620











# BCZB206 BCZB609 240mm 240mm DEGREE STREET STREE

#### SWIMMING POOL TILE & ACCESSORIES









BCZB635