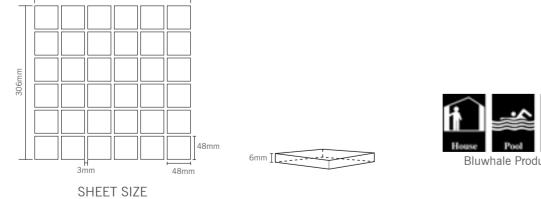

#### CONTENTS

| GLAZED MOSAIC      | 01-06 |
|--------------------|-------|
| BLOSSOM SERIES     | 07-10 |
| FAMBE SERIES       | 11-14 |
| FROZEN SERIES      | 15-22 |
| CRACKLE FAN MOSAIC | 23-24 |
| PENNY SERIES       | 25-26 |
| HEXAGON SERIES     | 27-28 |
| CLASSIC SERIES     | 29-32 |