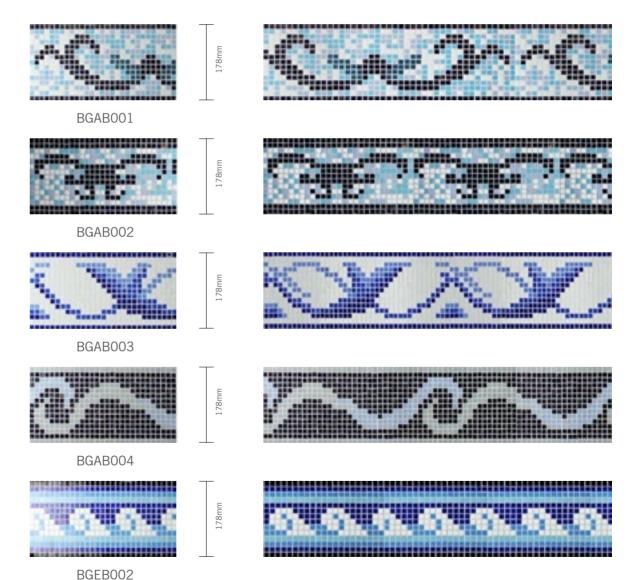

hin

The Lovely Dolphin Series would absolutely enliven your swimming pool and make it look lively.





Auspicious Clouds

"Auspicious Clouds" represent "good luck" because the Chinese word for cloud is pronounced the same as yun meaning "luck" or "fortune".

















BGE026 Chip Size: 20x20mm Thickness: 4mm





BGE025 Chip Size: 20x20mm Thickness: 4mm











BGE026 Chip Size: 20x20mm Thickness: 4mm









BGC036 Chip Size: 15x15mm Thickness: 4mm







BGC035 Chip Size: 15x15mm Thickness: 4mm







## CLASS MOSAIC







BGZ901 BGZ902 BGZ602 BGZ903























BGZ001















#### **GLASS MOSAIC**



BGE901











58



#### CRYSTAL GLASS



### CRYSTAL GLASS



#### HIGH BOROSILICATE SERIES













BGZ010



BGZ014



BGZ012



BGZ020













BCZB101

BCZB602



BCZB202



BCZB601



щ<sub>6</sub> <u>Т</u> <u>\_\_\_\_\_</u>

## SWIMMING POOL TILE & ACCESSORIES



BCZB604



BCZB607



BCZB621



BCZB619



BCZB620











# BCZB206 BCZB609 240mm 240mm DEGREE STREET STREE

#### SWIMMING POOL TILE & ACCESSORIES









BCZB635