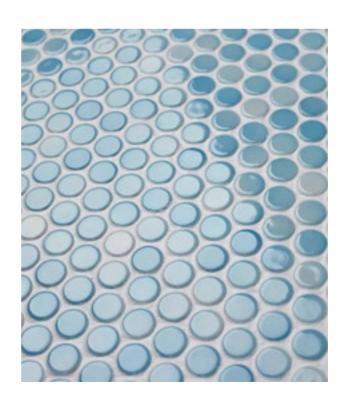

00
Fax:86-757-88504326
Display Center
Add:No.3,Zidong South Road,Nanzhuang,Foshan,China
www.bluwhaletile.com





#### CONTENTS

| GLAZED MOSAIC      | 01-06 |
|--------------------|-------|
| BLOSSOM SERIES     | 07-10 |
| FAMBE SERIES       | 11-14 |
| FROZEN SERIES      | 15-22 |
| CRACKLE FAN MOSAIC | 23-24 |
| PENNY SERIES       | 25-26 |
| HEXAGON SERIES     | 27-28 |
| CLASSIC SERIES     | 29-32 |









7mm [





BCP602



BCP604







BCP701

BCP601

SHEET SIZE





















BCH609



BCH611



BCH610



BCH002



BCH001



SHEET SIZE







Bluwhale Produced







BCK636

BCK613

11

BCK612







 $\mathbf{3}$ 













#### FROZEN SERIES







BCQ608









BCQ704

BCQ607





CHIP SIZE

SHEET SIZE









BCQ604

BCQ605

BCQ702





BCQ703























Bluwhale Produced



















BCK629











BCK630

BCK202

BCK102





SHEET SIZE



Bluwhale Produced





306mm









BCZB002

BCZB007



BCZB005





BCZB001



BCZB008



BCZB003



BCZB004





BCZB011



BCKB601



BCKB701



BCZB010



BCKB602



BCKB702



#### **ART MOSAIC SERIES**

Art mosaic tiles can be customized in different patterns and sizes according to customers' requirements.



BCA002 Chip Size: 9.5x9.5mm Sheet Size: 300x300mm Thickness: 6mm







BCA003 Chip Size: 9.5x9.5mm Sheet Size: 300x300mm Thickness: 6mm



Lovely Dolphin

The Lovely Dolphin Series would absolutely enliven your swimming pool and make it look lively.





Auspicious Clouds

"Auspicious Clouds" represent "good luck" because the Chinese word for cloud is pronounced the same as