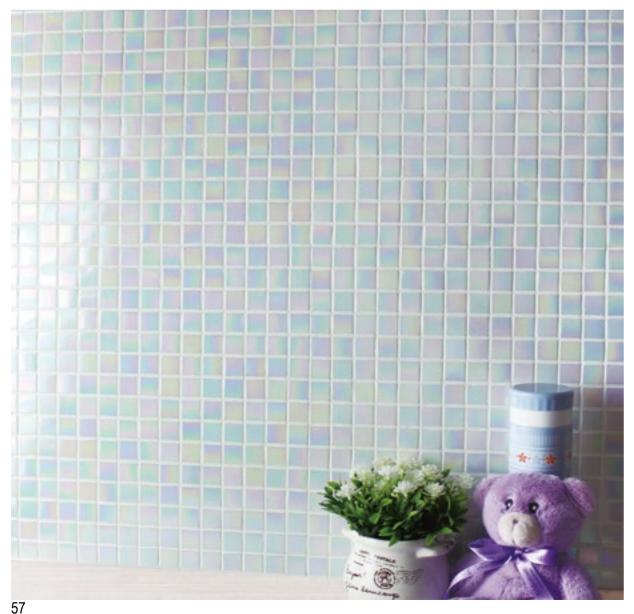

CA002 Chip Size: 9.5x9.5mm Sheet Size: 300x300mm Thickness: 6mm







BCA003 Chip Size: 9.5x9.5mm Sheet Size: 300x300mm Thickness: 6mm



Lovely Dolphin

The Lovely Dolphin Series would absolutely enliven your swimming pool and make it look lively.





Auspicious Clouds

"Auspicious Clouds" represent "good luck" because the Chinese word for cloud is pronounced the same as yun meaning "luck" or "fortune".

















BGE026 Chip Size: 20x20mm Thickness: 4mm





BGE025 Chip Size: 20x20mm Thickness: 4mm











BGE026 Chip Size: 20x20mm Thickness: 4mm









BGC036 Chip Size: 15x15mm Thickness: 4mm







BGC035 Chip Size: 15x15mm Thickness: 4mm







## CLASS MOSAIC







BGZ901 BGZ902 BGZ602 BGZ903























BGZ001















#### **GLASS MOSAIC**



BGE901











58



#### CRYSTAL GLASS



### CRYSTAL GLASS



#### HIGH BOROSILICATE SERIES













BGZ010



BGZ014



BGZ012



BGZ020













BCZB101

BCZB602



BCZB202



BCZB601



щ<sub>6</sub> <u>Т</u> <u>\_\_\_\_\_</u>

## SWIMMING POOL TILE & ACCESSORIES



BCZB604



BCZB607



BCZB621



BCZB619



BCZB620











# BCZB206 BCZB609 240mm 240mm DEGREE STREET STREE

#### SWIMMING POOL TILE & ACCESSORIES









BCZB635