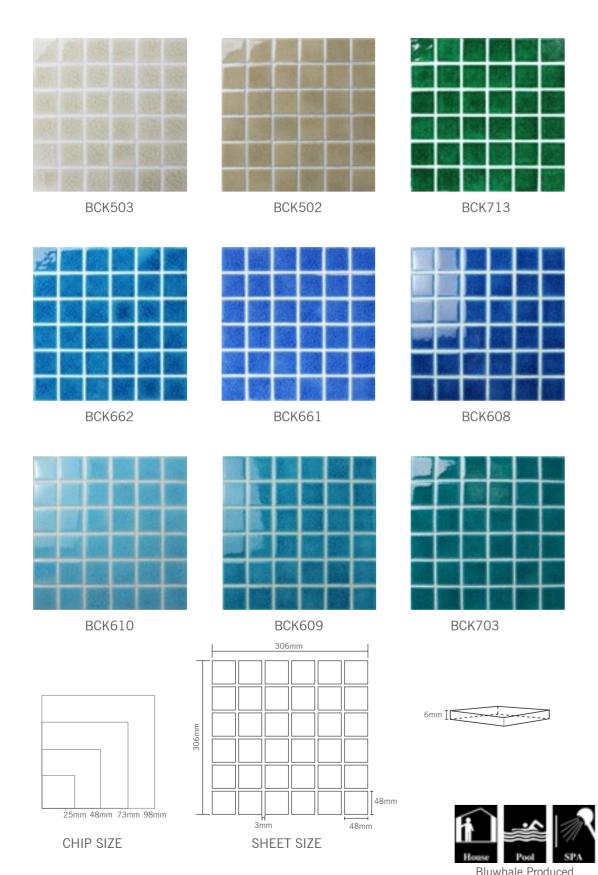

#### FROZEN SERIES

BCQ608

BCQ704

BCQ607

CHIP SIZE

SHEET SIZE

BCQ604

BCQ605