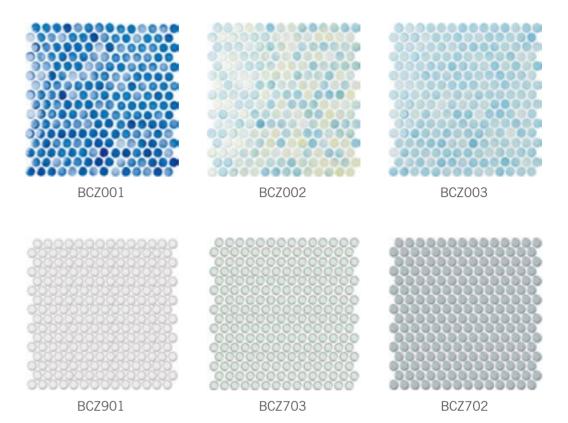

8000
Fax:86-757-88504326
Display Center
Add:No.3,Zidong South Road,Nanzhuang,Foshan,China
www.bluwhaletile.com





#### CONTENTS

| GLAZED MOSAIC      | 01-06 |
|--------------------|-------|
| BLOSSOM SERIES     | 07-10 |
| FAMBE SERIES       | 11-14 |
| FROZEN SERIES      | 15-22 |
| CRACKLE FAN MOSAIC | 23-24 |
| PENNY SERIES       | 25-26 |
| HEXAGON SERIES     | 27-28 |
| CLASSIC SERIES     | 29-32 |









7mm [





BCP602



BCP604







BCP701

BCP601

SHEET SIZE





















BCH609



BCH611



BCH610



BCH002



BCH001



SHEET SIZE







Bluwhale Produced







BCK636

BCK613

11

BCK612







 $\mathbf{3}$ 













#### FROZEN SERIES







BCQ608









BCQ704

BCQ607





CHIP SIZE

SHEET SIZE









BCQ604

BCQ605

BCQ702





BCQ703























Bluwhale Produced



















BCK629











BCK630

BCK202

BCK102





SHEET SIZE



Bluwhale Produced





306mm









BCZB002

BCZB007



BCZB005





BCZB001



BCZB008



BCZB003



BCZB004





BCZB011



BCKB601



BCKB701



BCZB010



BCKB602



BCKB702



#### **ART MOSAIC SERIES**

Art mosaic tiles can be customized in different patterns and sizes according to customers' requirements.



BCA002 Chip Size: 9.5x9.5mm Sheet Size: 300x300mm Thickness: 6mm







BCA003 Chip Size: 9.5x9.5mm Sheet Size: 300x300mm Thickness: 6mm



Lovely Dolphin

The Lovely Dolphin Series would absolutely enliven your swimming pool and make it look lively.





Auspicious Clouds

"Auspicious Clouds" represent "good luck" because the Chinese word for cloud is pronounced the same a