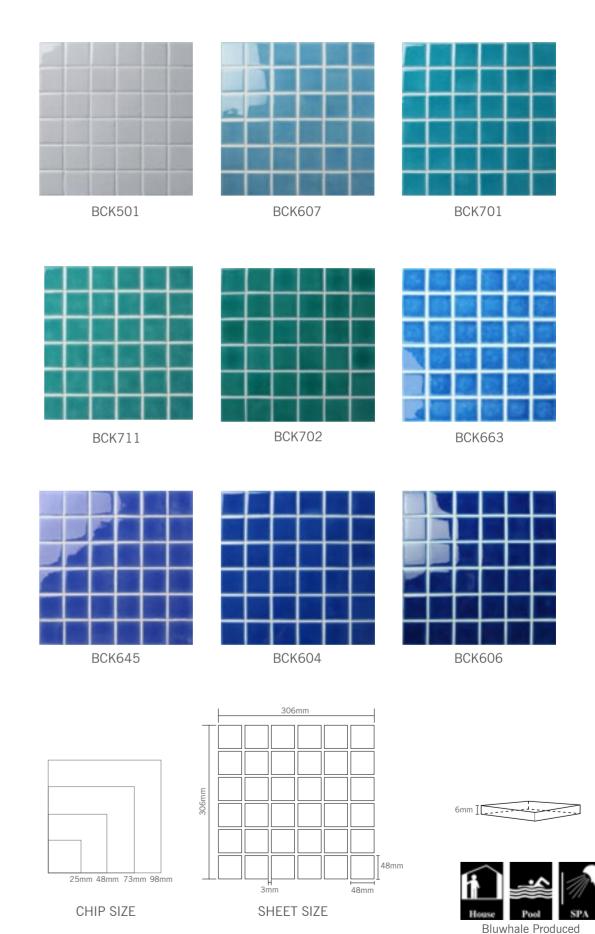

#### FROZEN SERIES

BCQ608

BCQ704

BCQ607

CHIP SIZE

SHEET SIZE

BCQ604

BCQ605