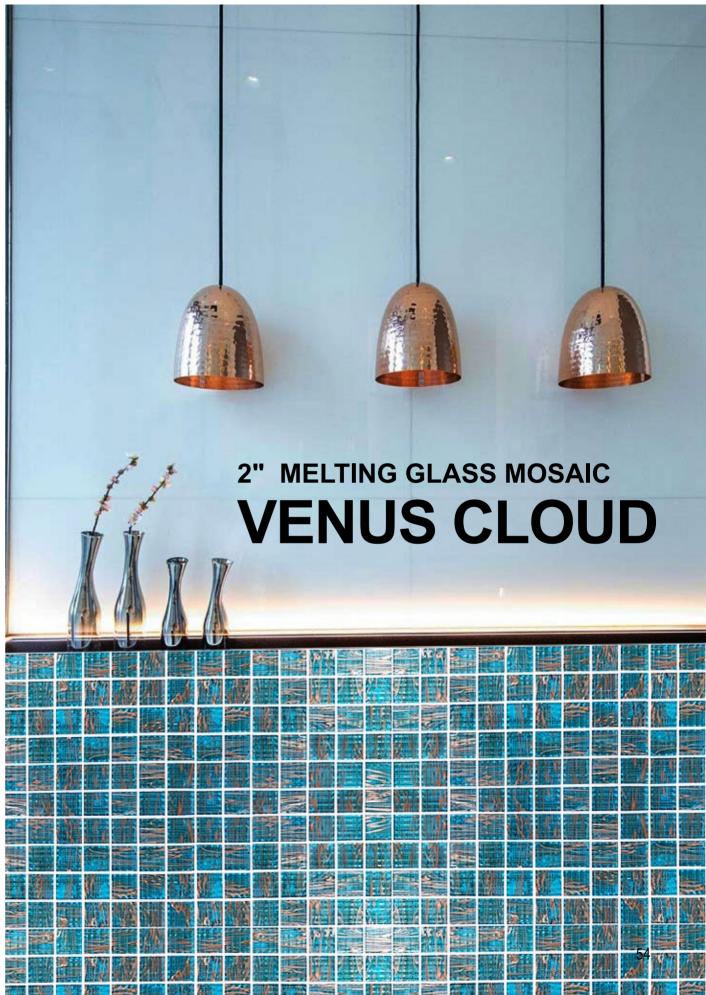

erent patterns and sizes according to customers' requirements.



BCA002 Chip Size: 9.5x9.5mm Sheet Size: 300x300mm Thickness: 6mm







BCA003 Chip Size: 9.5x9.5mm Sheet Size: 300x300mm Thickness: 6mm



Lovely Dolphin

The Lovely Dolphin Series would absolutely enliven your swimming pool and make it look lively.





Auspicious Clouds

"Auspicious Clouds" represent "good luck" because the Chinese word for cloud is pronounced the same as yun meaning "luck" or "fortune".

















BGE026 Chip Size: 20x20mm Thickness: 4mm





BGE025 Chip Size: 20x20mm Thickness: 4mm











BGE026 Chip Size: 20x20mm Thickness: 4mm









BGC036 Chip Size: 15x15mm Thickness: 4mm







BGC035 Chip Size: 15x15mm Thickness: 4mm







## CLASS MOSAIC







BGZ901 BGZ902 BGZ602 BGZ903























BGZ001















#### **GLASS MOSAIC**



BGE901











58



#### CRYSTAL GLASS



### CRYSTAL GLASS



#### HIGH BOROSILICATE SERIES













BGZ010



BGZ014



BGZ012



BGZ020













BCZB101

BCZB602



BCZB202



BCZB601



щ<sub>6</sub> <u>Т</u> <u>\_\_\_\_\_</u>

## SWIMMING POOL TILE & ACCESSORIES



BCZB604



BCZB607



BCZB621



BCZB619



BCZB620











# BCZB206 BCZB609 240mm 240mm DEGREE STREET STREE

#### SWIMMING POOL TILE & ACCESSORIES









BCZB635