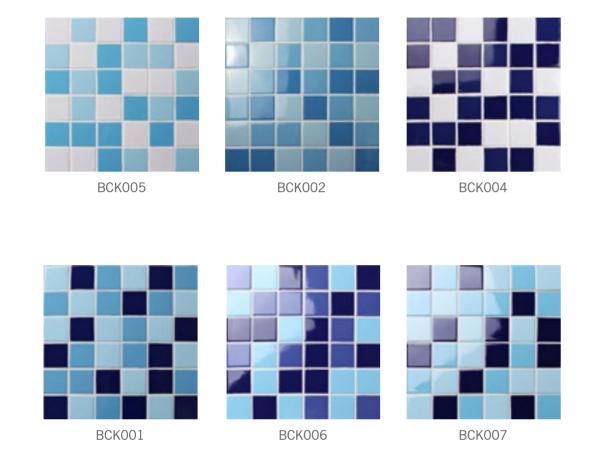

#### CONTENTS

| GLAZED MOSAIC      | 01-06 |
|--------------------|-------|
| BLOSSOM SERIES     | 07-10 |
| FAMBE SERIES       | 11-14 |
| FROZEN SERIES      | 15-22 |
| CRACKLE FAN MOSAIC | 23-24 |
| PENNY SERIES       | 25-26 |
| HEXAGON SERIES     | 27-28 |
| CLASSIC SERIES     | 29-32 |