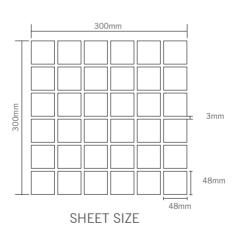

according to customers' requirements.



BCA002 Chip Size: 9.5x9.5mm Sheet Size: 300x300mm Thickness: 6mm







BCA003 Chip Size: 9.5x9.5mm Sheet Size: 300x300mm Thickness: 6mm



Lovely Dolphin

The Lovely Dolphin Series would absolutely enliven your swimming pool and make it look lively.





Auspicious Clouds

"Auspicious Clouds" represent "good luck" because the Chinese word for cloud is pronounced the same as yun meaning "luck" or "fortune".

















BGE026 Chip Size: 20x20mm Thickness: 4mm





BGE025 Chip Size: 20x20mm Thickness: 4mm











BGE026 Chip Size: 20x20mm Thickness: 4mm









BGC036 Chip Size: 15x15mm Thickness: 4mm







BGC035 Chip Size: 15x15mm Thickness: 4mm







## CLASS MOSAIC







BGZ901 BGZ902 BGZ602 BGZ903























BGZ001















#### **GLASS MOSAIC**



BGE901











58



#### CRYSTAL GLASS



### CRYSTAL GLASS



#### HIGH BOROSILICATE SERIES













BGZ010



BGZ014



BGZ012



BGZ020













BCZB101

BCZB602



BCZB202



BCZB601



щ<sub>6</sub> <u>Т</u> <u>\_\_\_\_\_</u>

## SWIMMING POOL TILE & ACCESSORIES



BCZB604



BCZB607



BCZB621



BCZB619



BCZB620











# BCZB206 BCZB609 240mm 240mm DEGREE STREET STREE

#### SWIMMING POOL TILE & ACCESSORIES









BCZB635