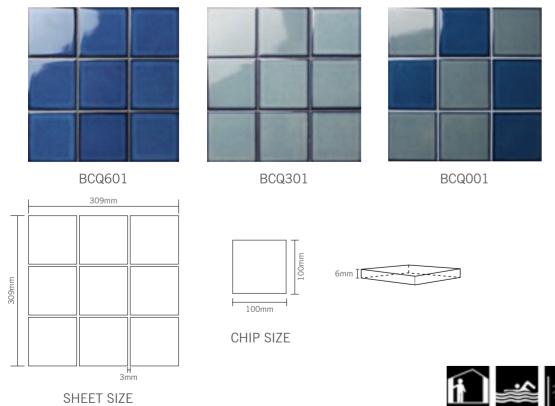

#### ANT BUILDING MATERIAL CO.,LTD

Foshan Office:
ROOM 09,F#7,FOSHAN VANKE PLAZA,NO.55,JIHUA 5TH ROAD,
CHANCHENG DISTRICT,FOSHAN,GUANGDONG,CHINA.
Tel:86-757-82781208
PC:528000
Fax:86-757-88504326
Display Center
Add:No.3,Zidong South Road,Nanzhuang,Foshan,China
www.bluwhaletile.com





#### CONTENTS

| GLAZED MOSAIC      | 01-06 |
|--------------------|-------|
| BLOSSOM SERIES     | 07-10 |
| FAMBE SERIES       | 11-14 |
| FROZEN SERIES      | 15-22 |
| CRACKLE FAN MOSAIC | 23-24 |
| PENNY SERIES       | 25-26 |
| HEXAGON SERIES     | 27-28 |
| CLASSIC SERIES     | 29-32 |









7mm [





BCP602



BCP604







BCP701

BCP601

SHEET SIZE





















BCH609



BCH611



BCH610



BCH002



BCH001



SHEET SIZE







Bluwhale Produced







BCK636

BCK613

11

BCK612







 $\mathbf{3}$ 













#### FROZEN SERIES







BCQ608









BCQ704

BCQ607





CHIP SIZE

SHEET SIZE









BCQ604

BCQ605

BCQ702





BCQ703























Bluwhale Produced



















BCK629











BCK630

BCK202

BCK102





SHEET SIZE



Bluwhale Produced





306mm









BCZB002

BCZB007



BCZB005





BCZB001



BCZB008



BCZB003



BCZB004





BCZB011



BCKB601



BCKB701



BCZB010



BCKB602



BCKB702



#### **ART MOSAIC SERIES**

Art mosaic tiles can be customized in different patterns and sizes according to customers' requirements.



BCA002 Chip Size: 9.5x9.5mm Sheet Size: 300x300mm Thickness: 6mm







BCA003 Chip Size: 9.5x9.5mm Sheet Size: 300x300mm Thickness: 6mm



Lovely Dolphin

The Lovely