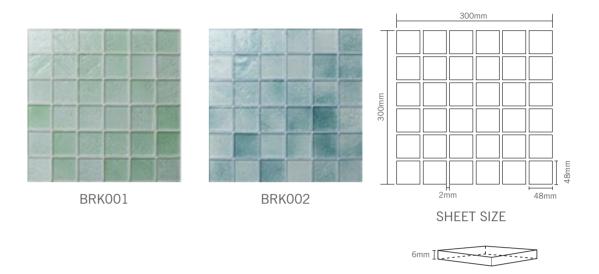

s: 6mm







BCA003 Chip Size: 9.5x9.5mm Sheet Size: 300x300mm Thickness: 6mm



Lovely Dolphin

The Lovely Dolphin Series would absolutely enliven your swimming pool and make it look lively.





Auspicious Clouds

"Auspicious Clouds" represent "good luck" because the Chinese word for cloud is pronounced the same as yun meaning "luck" or "fortune".

















BGE026 Chip Size: 20x20mm Thickness: 4mm





BGE025 Chip Size: 20x20mm Thickness: 4mm











BGE026 Chip Size: 20x20mm Thickness: 4mm









BGC036 Chip Size: 15x15mm Thickness: 4mm







BGC035 Chip Size: 15x15mm Thickness: 4mm







## CLASS MOSAIC







BGZ901 BGZ902 BGZ602 BGZ903























BGZ001















#### **GLASS MOSAIC**



BGE901











58



#### CRYSTAL GLASS



### CRYSTAL GLASS



#### HIGH BOROSILICATE SERIES













BGZ010



BGZ014



BGZ012



BGZ020













BCZB101

BCZB602



BCZB202



BCZB601



щ<sub>6</sub> <u>Т</u> <u>\_\_\_\_\_</u>

## SWIMMING POOL TILE & ACCESSORIES



BCZB604



BCZB607



BCZB621



BCZB619



BCZB620











# BCZB206 BCZB609 240mm 240mm DEGREE STREET STREE

#### SWIMMING POOL TILE & ACCESSORIES









BCZB635